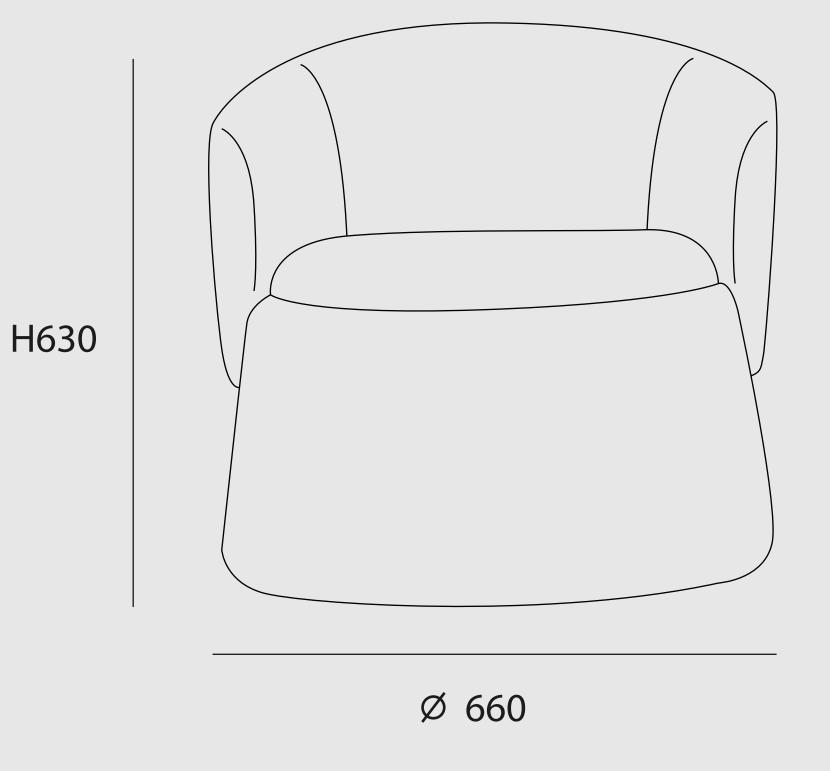

A classic, eye—catching combination with ergonomic contours, this armchair brings a feel of high—end chic to any interior.

With delicate lines, proportions and details

– this sofa can easily furnish any setting,
from sleekly minimalist to the most classic
decor.

A delightful tub—inspired design with a contemporary flair, the seat is padded with high resilience foam and reinforced linen to ensure utmost comfort.

Sofa combines solid frame work with top quality materials like high resilience foam and leather to reveal a unique contemporary design.