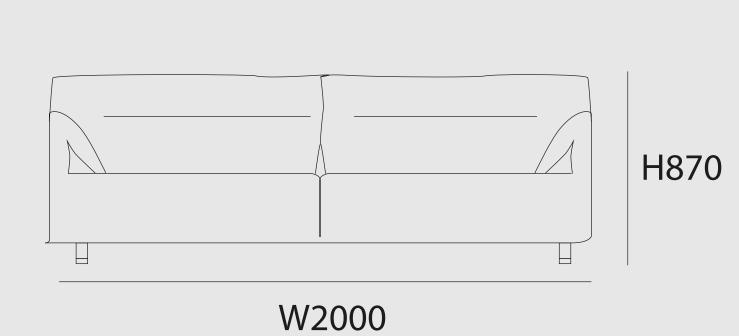

W1650

This sofa is an extremely versatile sofa, at home in any setting, that looks equally fabulous when upholstered in any of the fabrics or leathers.

D900

D1600

W2750

H960 D990 W1860 W2620

W960

W1560