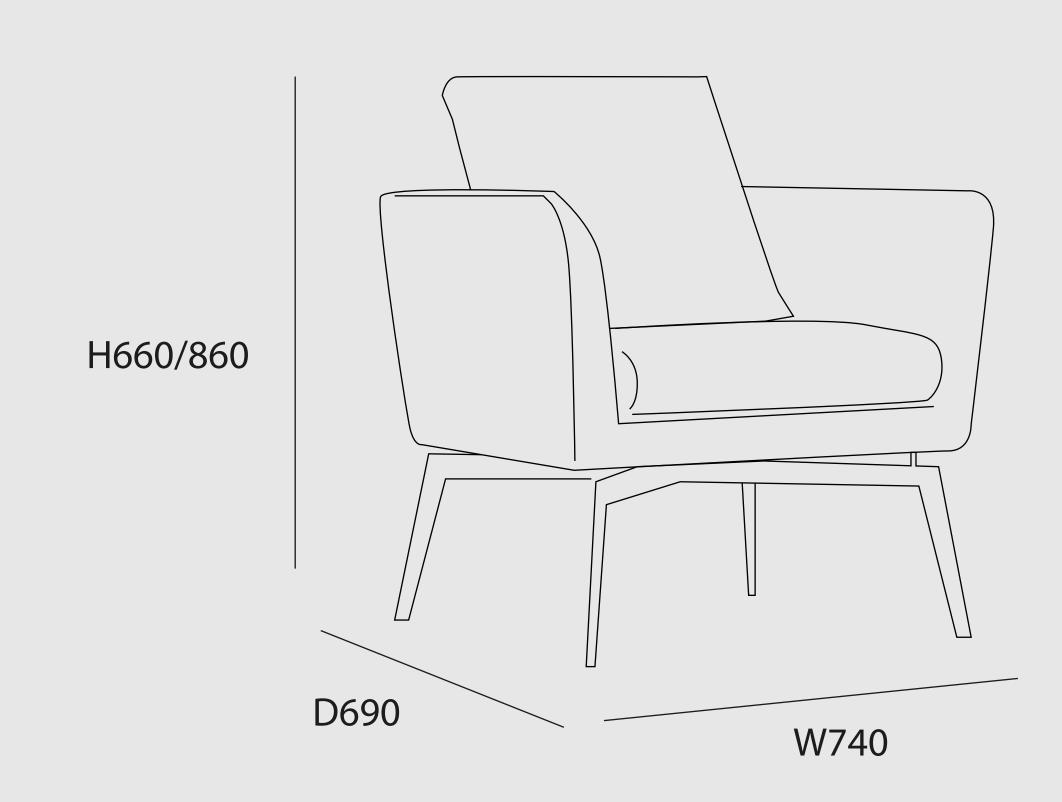

A classic, eye—catching combination with ergonomic contours, this armchair brings a feel of high—end chic to any interior.

With delicate lines, proportions and details

– this sofa can easily furnish any setting,
from sleekly minimalist to the most classic
decor.