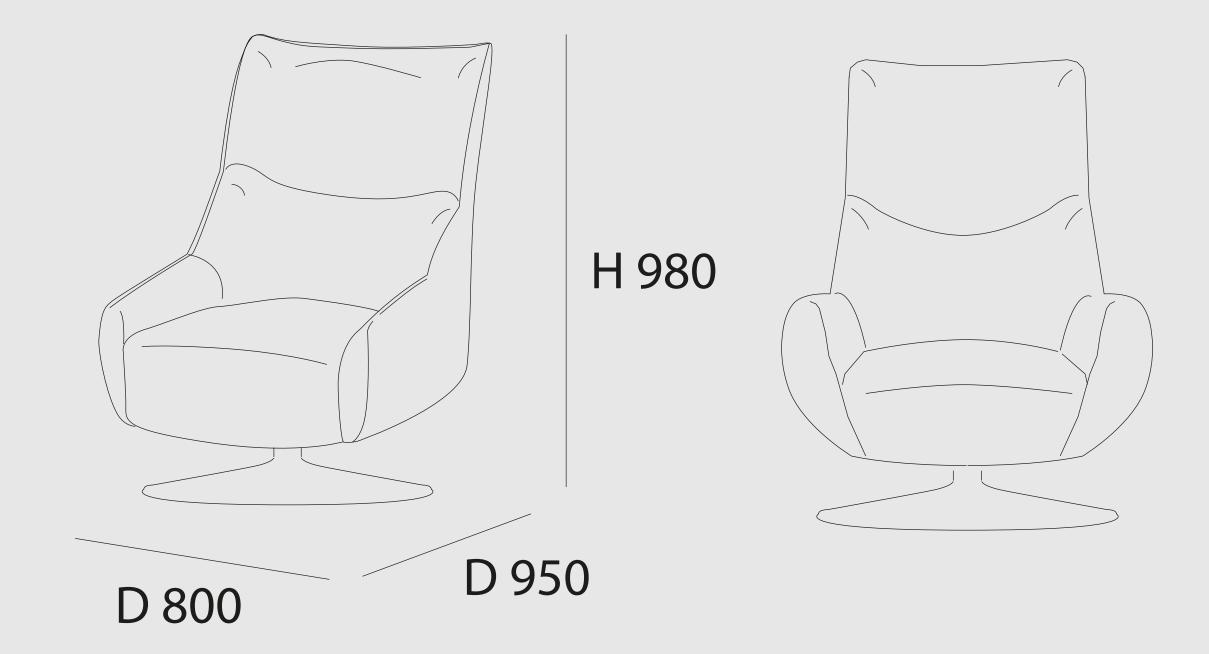

Equipped with 360-degree swivel, that lends the armchair a dynamic air and facilitates interaction with the surrounding space.

This roomy two-seater with high backrest is generously padded, featuring elegant details, which can be covered in fabric or in leather.

D1050

W1800

This sofa combines comfortable padding with elegantly curving contours, creating a captivating modern—classic piece.

The armchair rests on a swivel base in cast—metal, the delicate lines, generous padding and couture tailoring of its namesake.