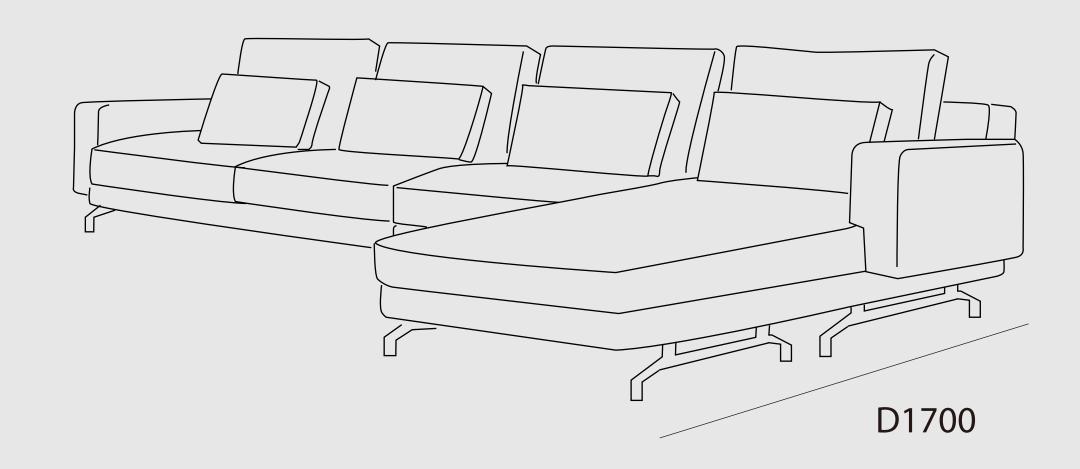

#### X3072-w3200

This beautiful leather couch is upholstered in fabric or leather, high resilience cushions offer visual contrast to the sleek lines of the armrests and seat back.

This beautiful leather couch is upholstered in fabric or leather, high resilience cushions offer visual contrast to the sleek lines of the armrests and seat back.

D1050

W1800

This sofa combines comfortable padding with elegantly curving contours, creating a captivating modern—classic piece.

The armchair rests on a swivel base in cast—metal, the delicate lines, generous padding and couture tailoring of its namesake.