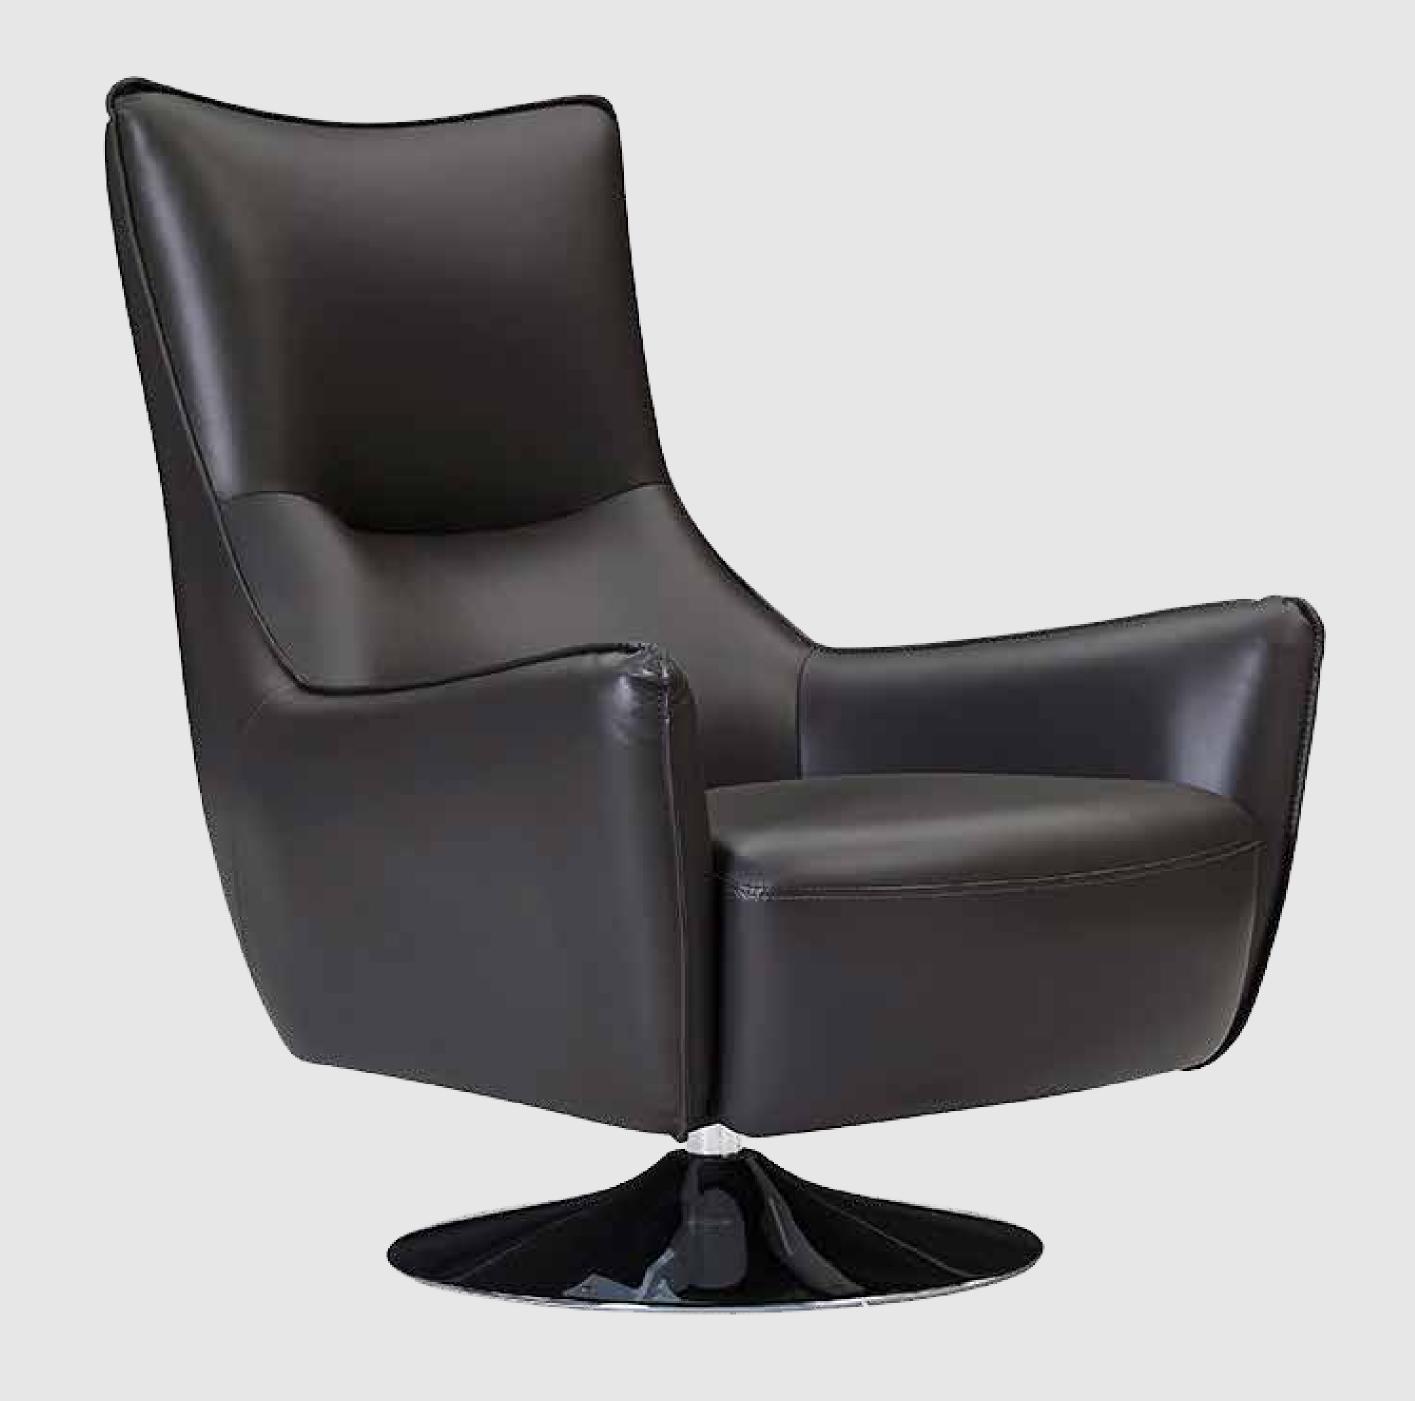

A classic, eye—catching combination with ergonomic contours, this armchair brings a feel of high—end chic to any interior.

With delicate lines, proportions and details

– this sofa can easily furnish any setting,
from sleekly minimalist to the most classic
decor.

Equipped with 360-degree swivel, that lends the armchair a dynamic air and facilitates interaction with the surrounding space.

This roomy two-seater with high backrest is generously padded, featuring elegant details, which can be covered in fabric or in leather.