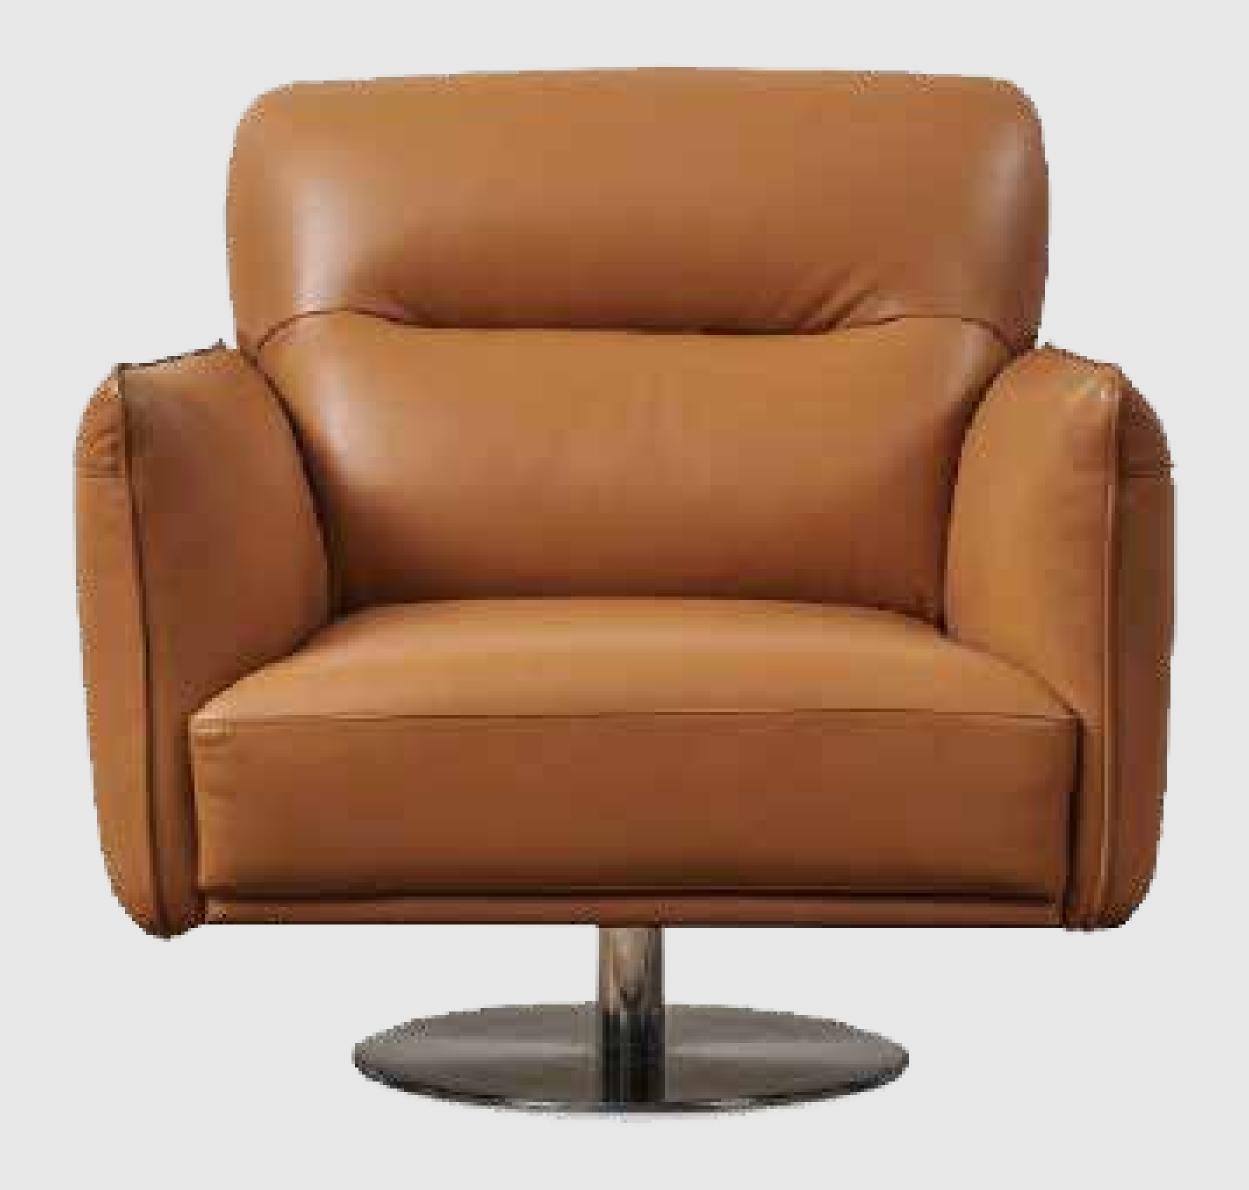

D1050

W1800

This sofa combines comfortable padding with elegantly curving contours, creating a captivating modern—classic piece.

The armchair rests on a swivel base in cast—metal, the delicate lines, generous padding and couture tailoring of its namesake.