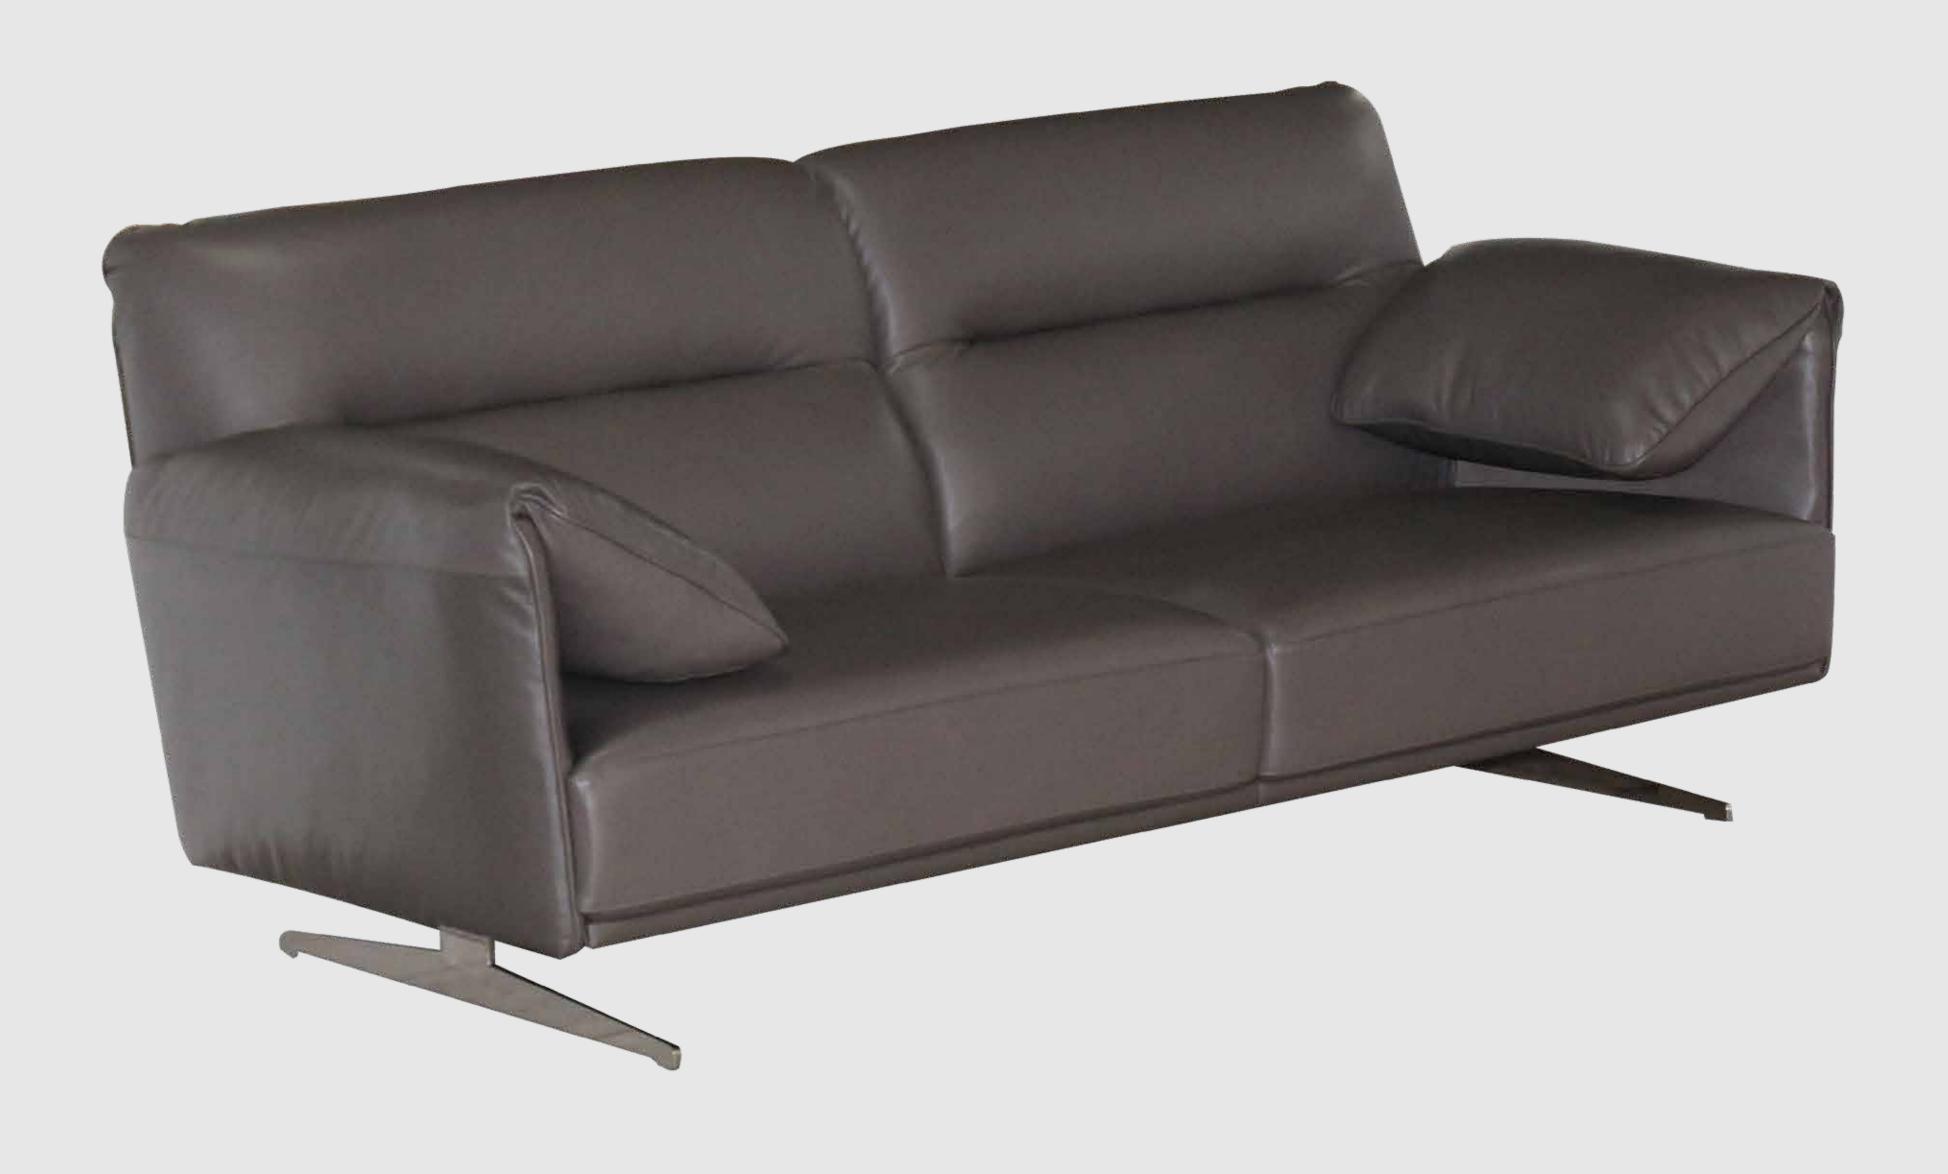

Equipped with 360-degree swivel, that lends the armchair a dynamic air and facilitates interaction with the surrounding space.

This roomy two-seater with high backrest is generously padded, featuring elegant details, which can be covered in fabric or in leather.