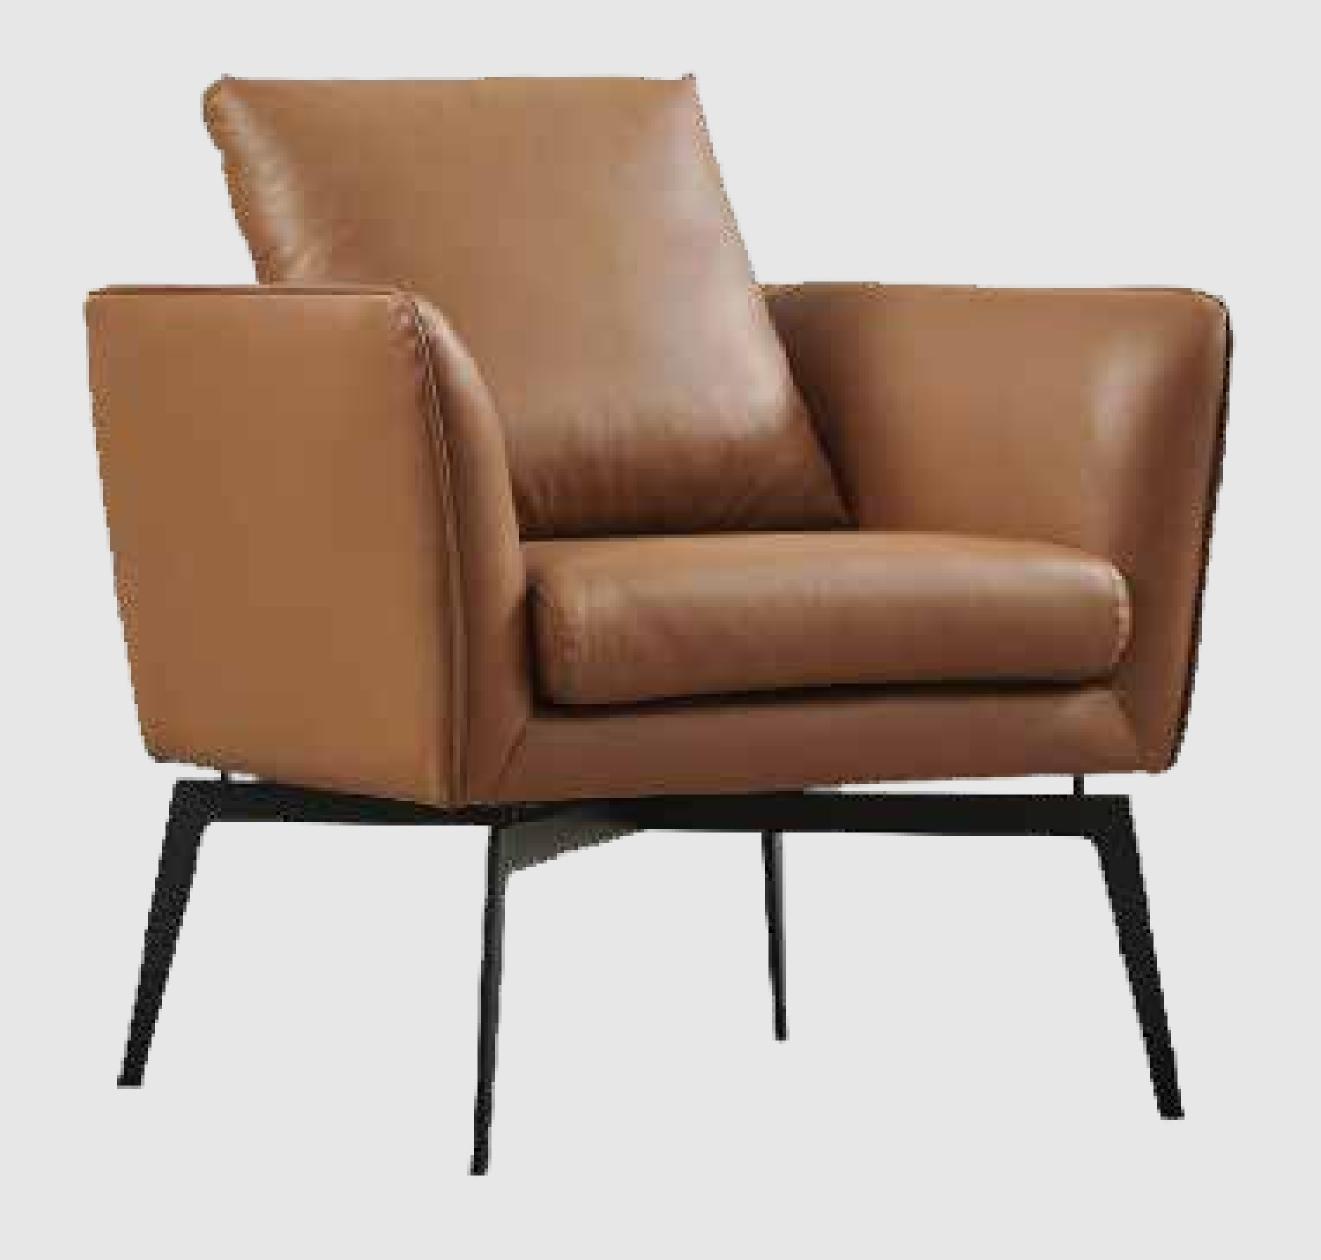

D1050

W1800

This sofa combines comfortable padding with elegantly curving contours, creating a captivating modern—classic piece.

The armchair rests on a swivel base in cast—metal, the delicate lines, generous padding and couture tailoring of its namesake.

This armchair admirably combine form and function and ensure exceptional comfort.

This armchair perfectly combines elegance and comfort using high—tech materials and expert craftsmanship.

The soft upholstered armchair offers considerable structural support, ensures outstanding softness and comfort.