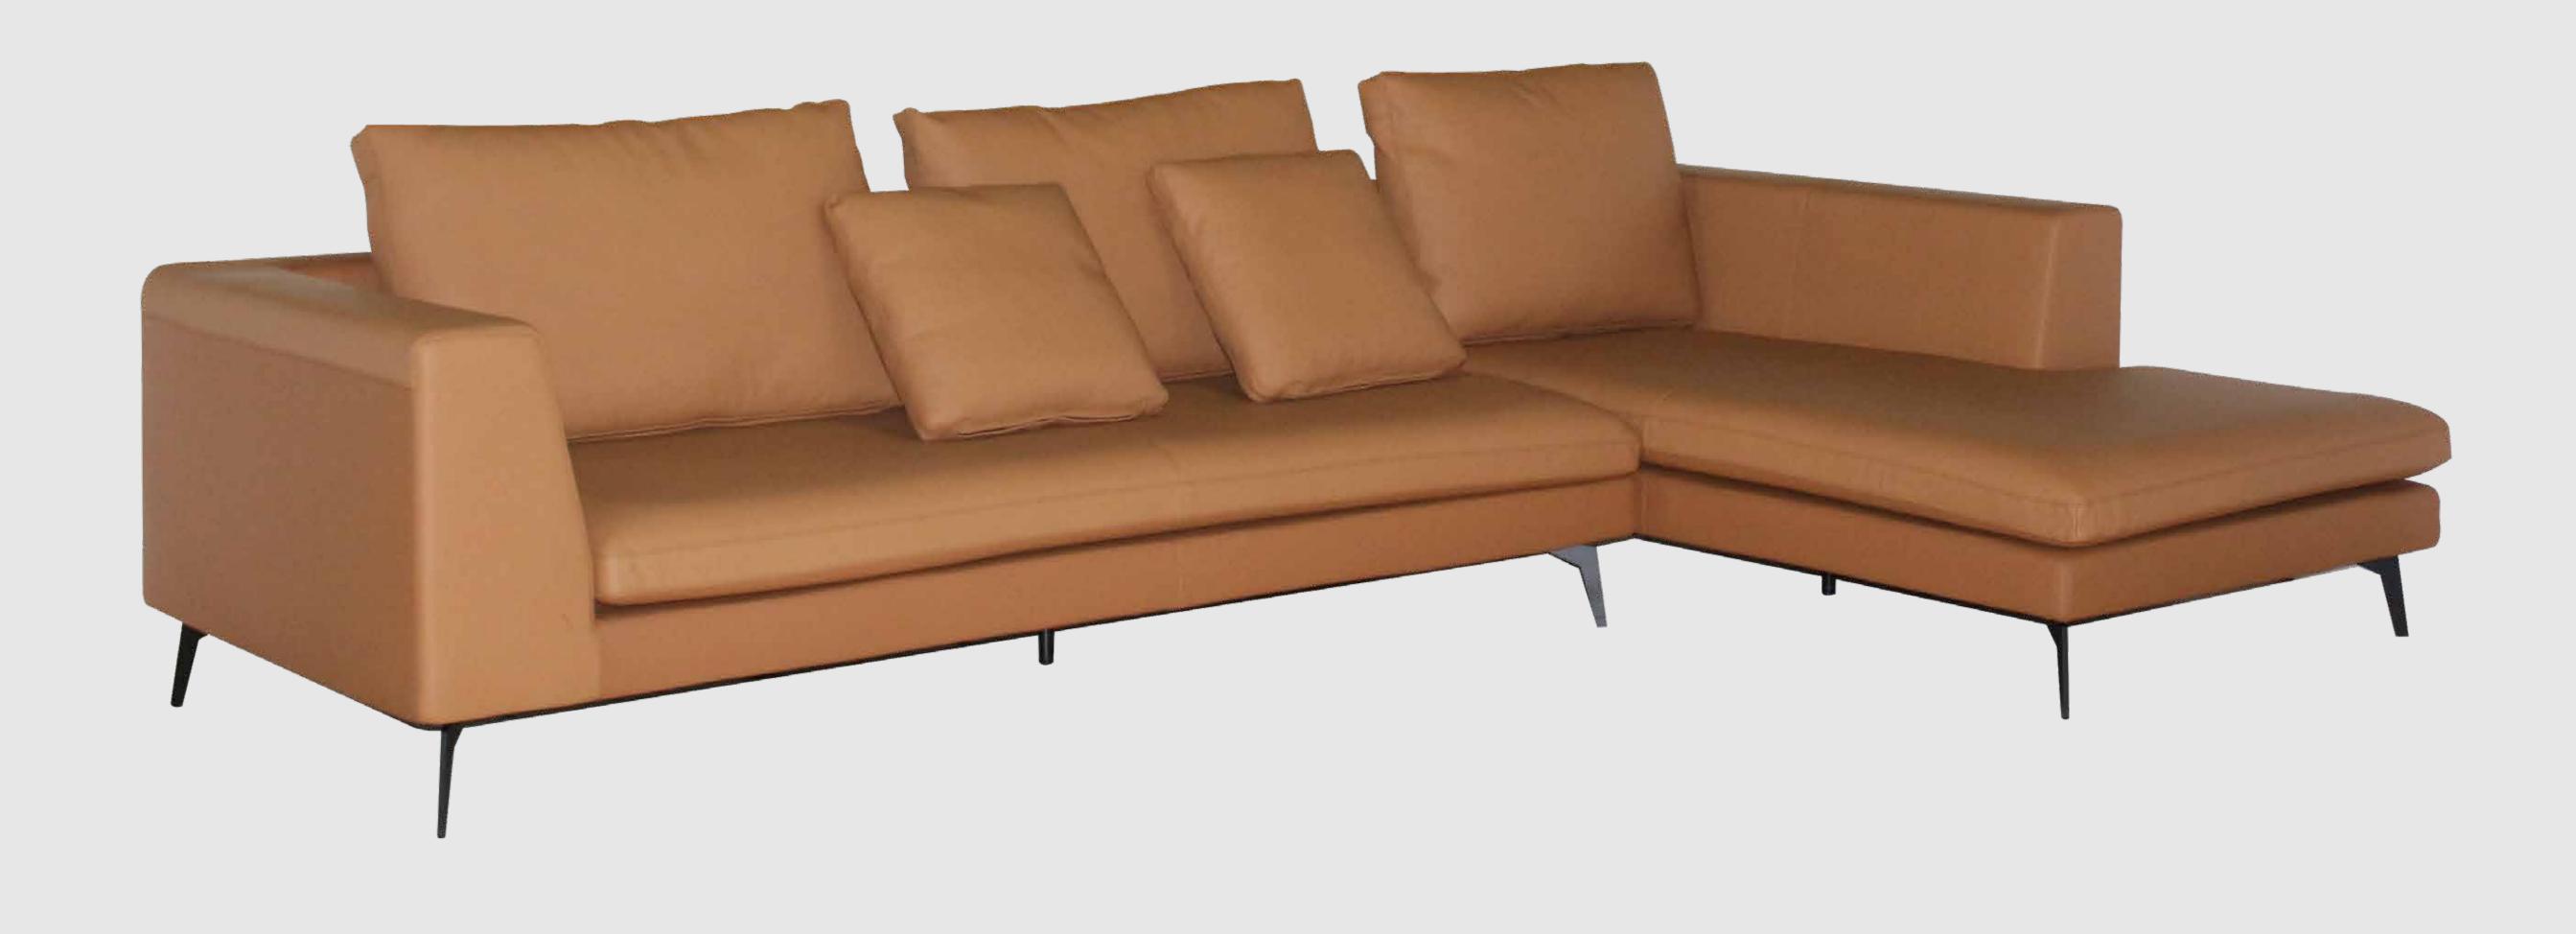

#### X3072-w3200

This beautiful leather couch is upholstered in fabric or leather, high resilience cushions offer visual contrast to the sleek lines of the armrests and seat back.

This beautiful leather couch is upholstered in fabric or leather, high resilience cushions offer visual contrast to the sleek lines of the armrests and seat back.