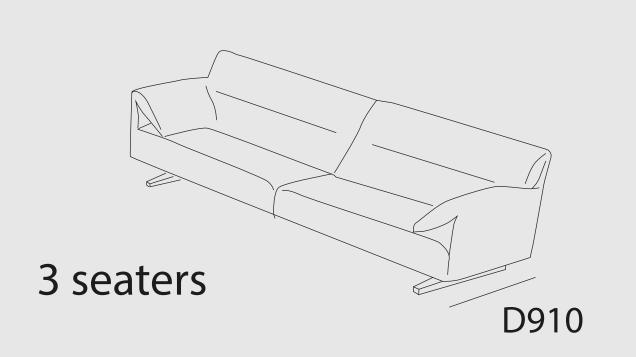

W1650

This sofa is an extremely versatile sofa, at home in any setting, that looks equally fabulous when upholstered in any of the fabrics or leathers.

D900

D1600

W2750

H960 D990 W1860 W2620

W960

W1560