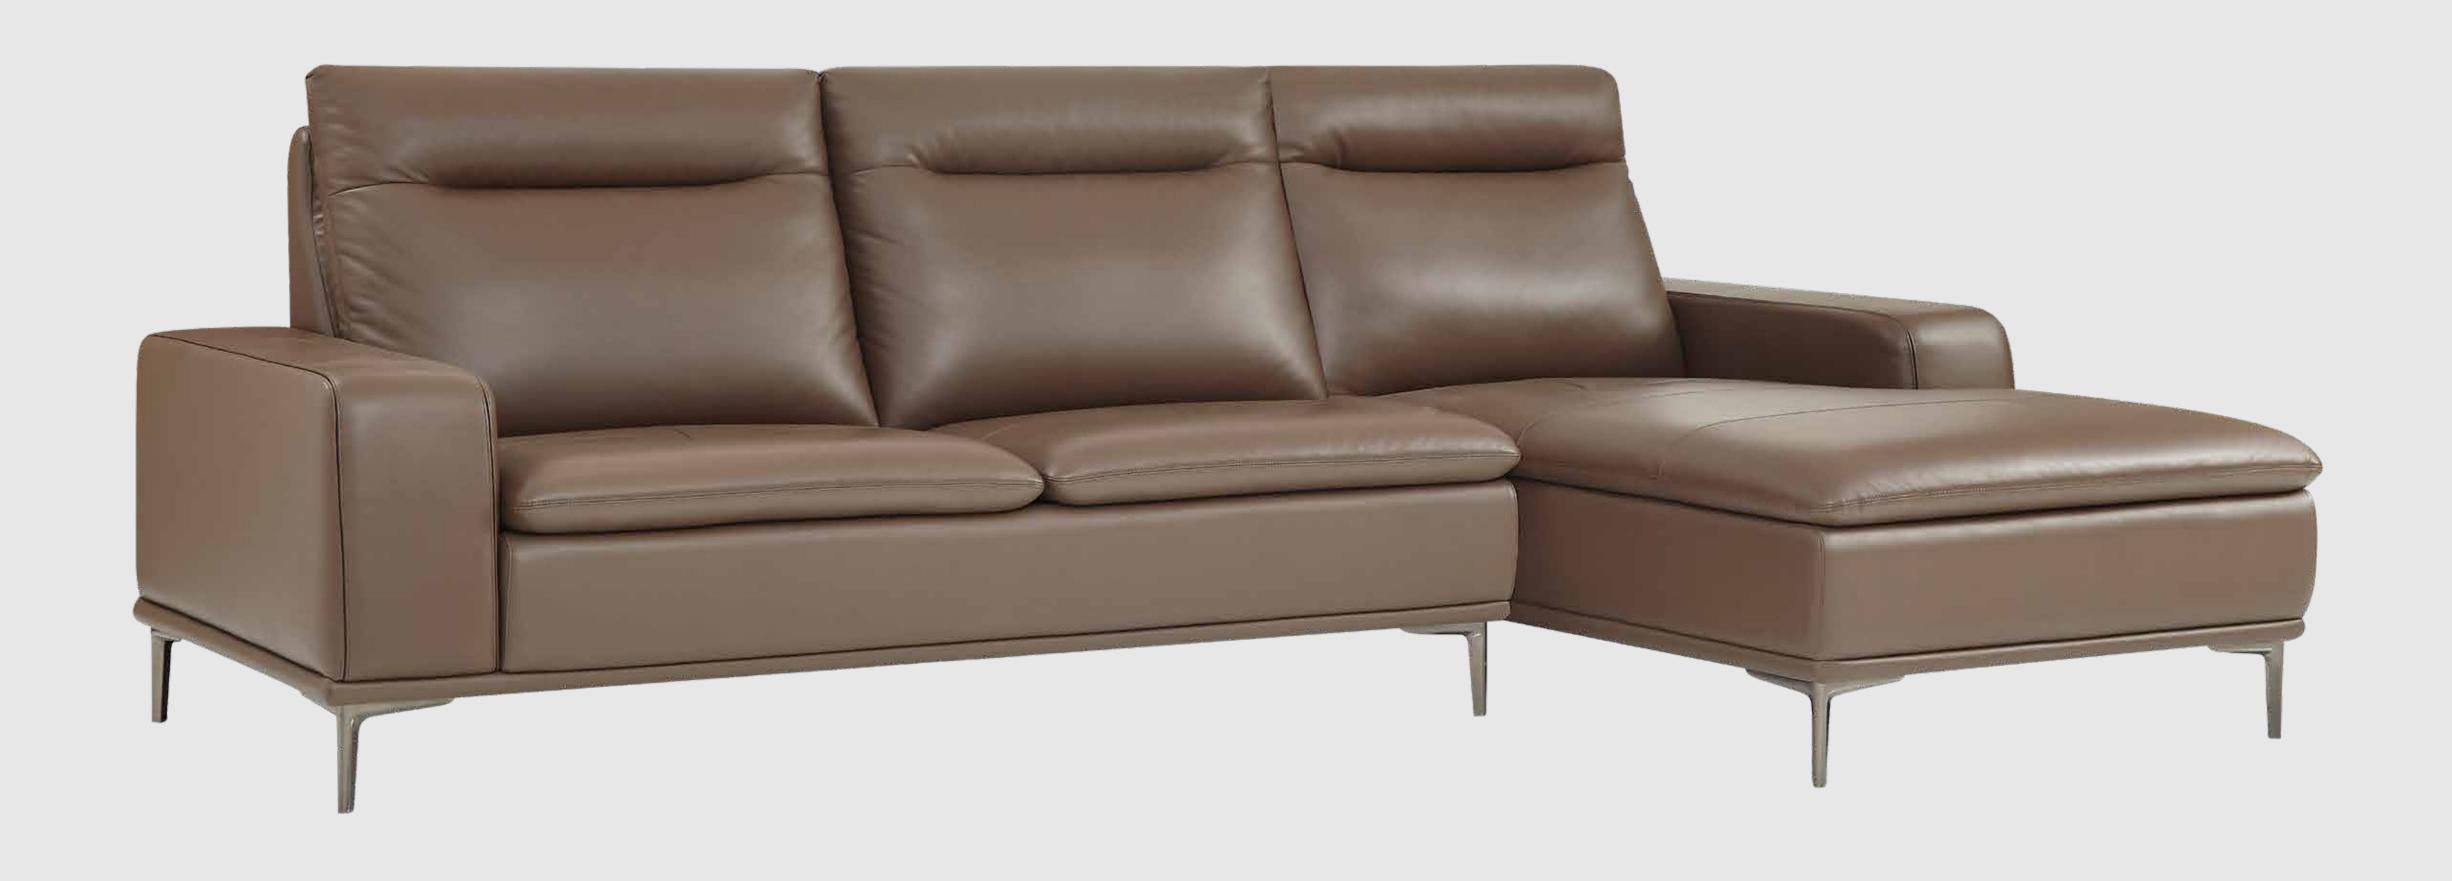

W1650

This sofa is an extremely versatile sofa, at home in any setting, that looks equally fabulous when upholstered in any of the fabrics or leathers.

D900

D1600

W2750

H960 D990 W1860 W2620

W960

W1560

H960

H960

D990

This generous silhouette design is enhanced by a characteristic armrest that reinterprets the classic style, in a lighter, more relaxed version.

H960

D990

H960

D990