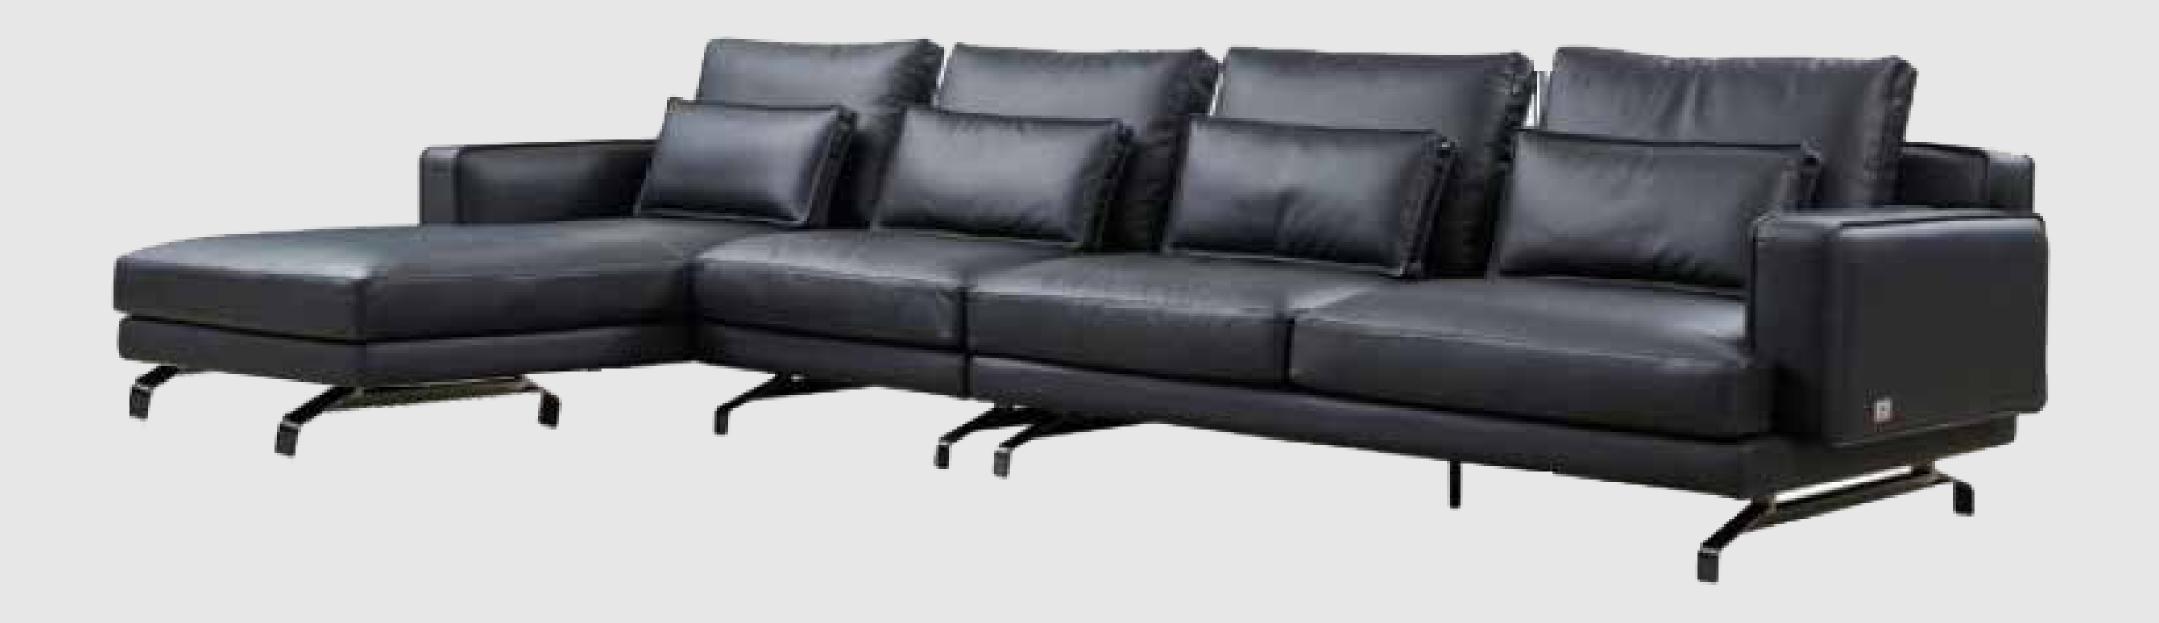

#### X3072-w3200

This beautiful leather couch is upholstered in fabric or leather, high resilience cushions offer visual contrast to the sleek lines of the armrests and seat back.

This beautiful leather couch is upholstered in fabric or leather, high resilience cushions offer visual contrast to the sleek lines of the armrests and seat back.