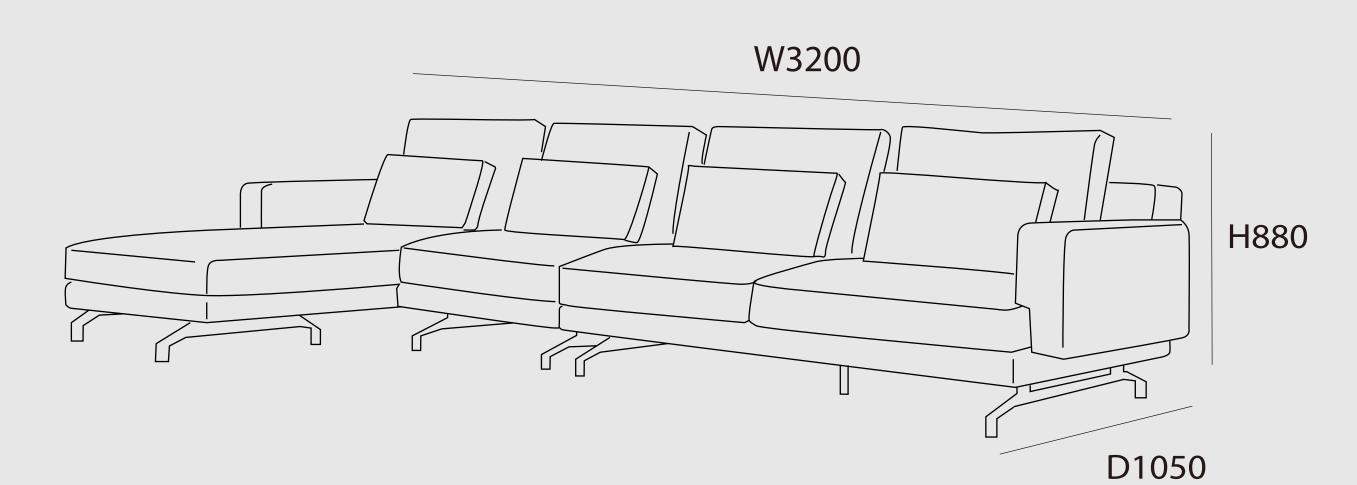

#### X3072-w3200

This beautiful leather couch is upholstered in fabric or leather, high resilience cushions offer visual contrast to the sleek lines of the armrests and seat back.

This beautiful leather couch is upholstered in fabric or leather, high resilience cushions offer visual contrast to the sleek lines of the armrests and seat back.