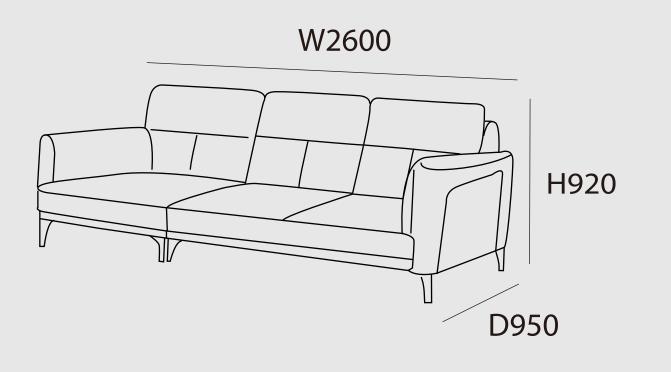

W1650

This sofa is an extremely versatile sofa, at home in any setting, that looks equally fabulous when upholstered in any of the fabrics or leathers.

D900

D1600

W2750

H960 D990 W1860 W2620

W960

W1560

H960

H960

D990

This generous silhouette design is enhanced by a characteristic armrest that reinterprets the classic style, in a lighter, more relaxed version.

H960

D990

H960

D990

H960

D990

W2620

W2620