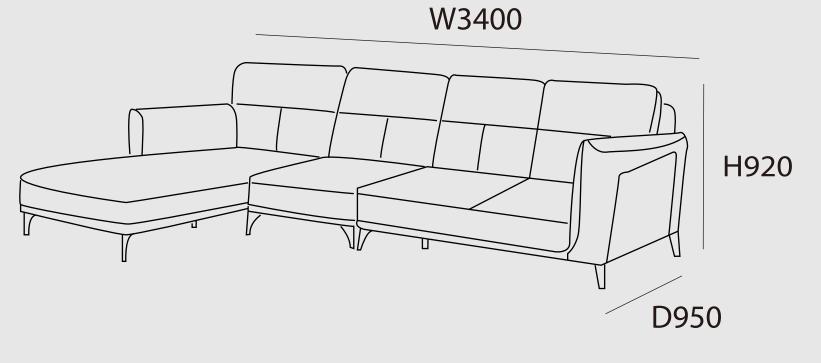

W1650

This sofa is an extremely versatile sofa, at home in any setting, that looks equally fabulous when upholstered in any of the fabrics or leathers.

D900

D1600

W2750

H960 D990 W1860 W2620

W960

W1560

H960

H960

D990

This generous silhouette design is enhanced by a characteristic armrest that reinterprets the classic style, in a lighter, more relaxed version.

H960

D990

H960

D990

H960

D990

W2620

W2620