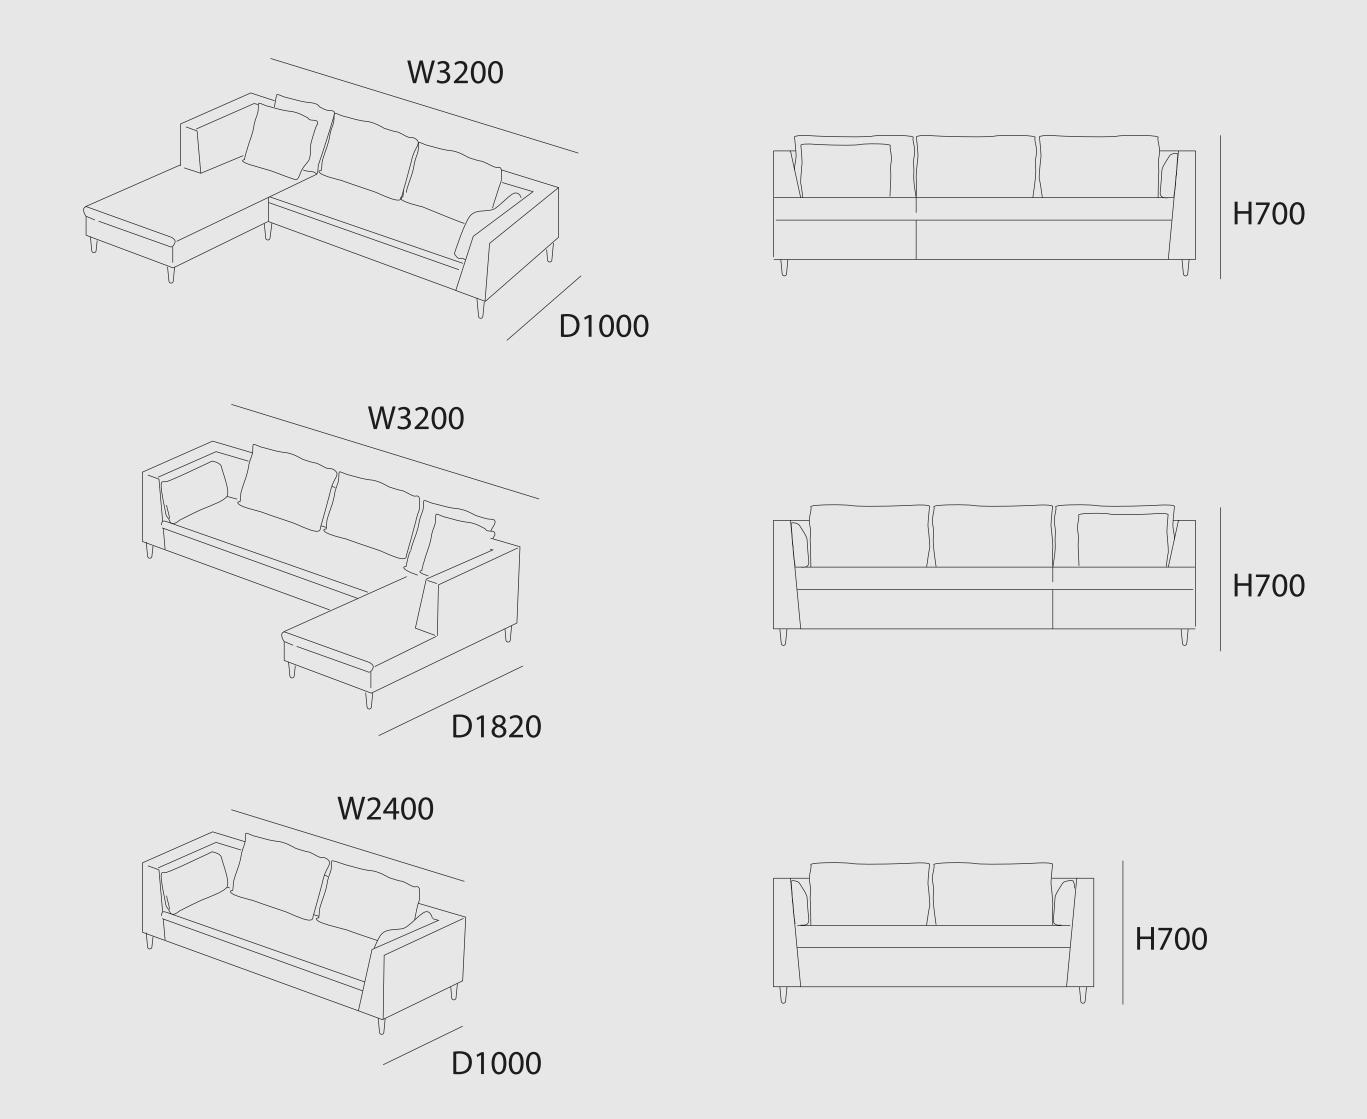

#### X3072-w3200

This beautiful leather couch is upholstered in fabric or leather, high resilience cushions offer visual contrast to the sleek lines of the armrests and seat back.

This beautiful leather couch is upholstered in fabric or leather, high resilience cushions offer visual contrast to the sleek lines of the armrests and seat back.