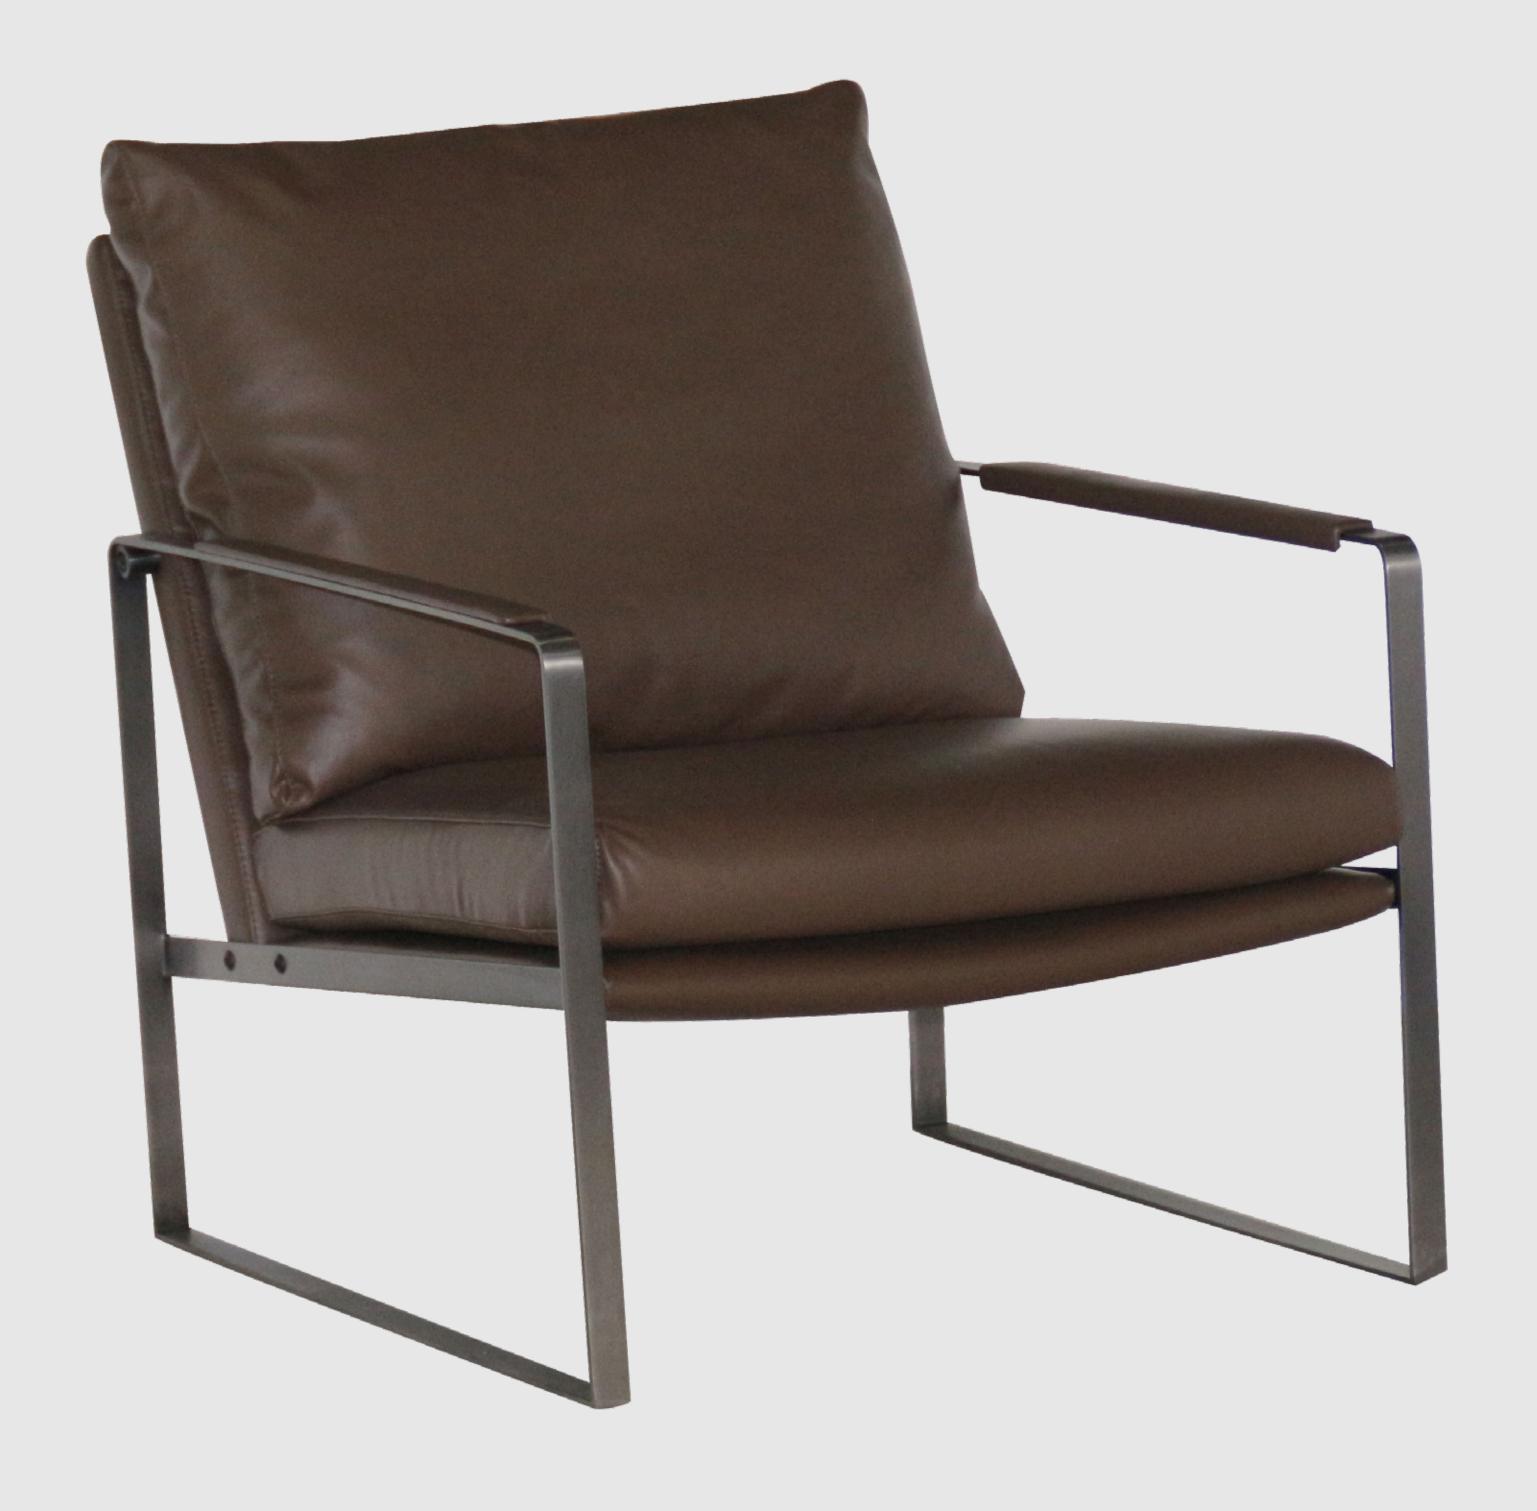

A classic, eye—catching combination with ergonomic contours, this armchair brings a feel of high—end chic to any interior.

With delicate lines, proportions and details

– this sofa can easily furnish any setting,
from sleekly minimalist to the most classic
decor.