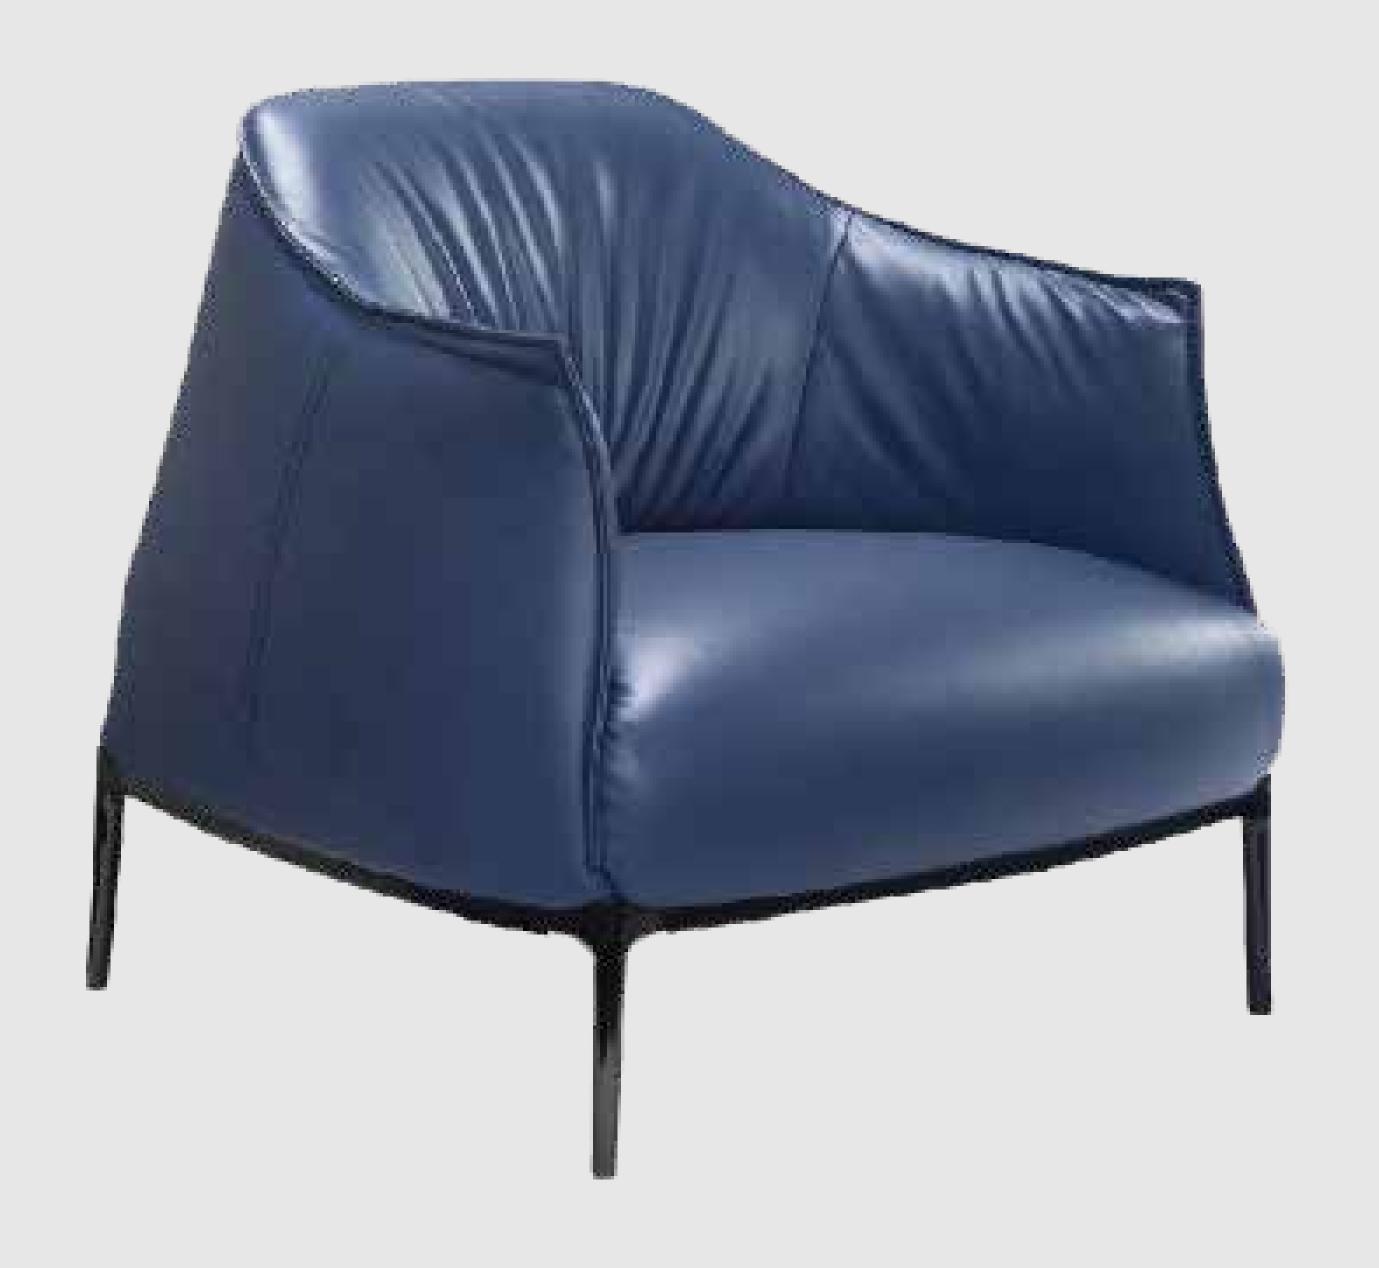

A classic, eye—catching combination with ergonomic contours, this armchair brings a feel of high—end chic to any interior.

With delicate lines, proportions and details

– this sofa can easily furnish any setting,
from sleekly minimalist to the most classic
decor.

Equipped with 360-degree swivel, that lends the armchair a dynamic air and facilitates interaction with the surrounding space.

This roomy two-seater with high backrest is generously padded, featuring elegant details, which can be covered in fabric or in leather.