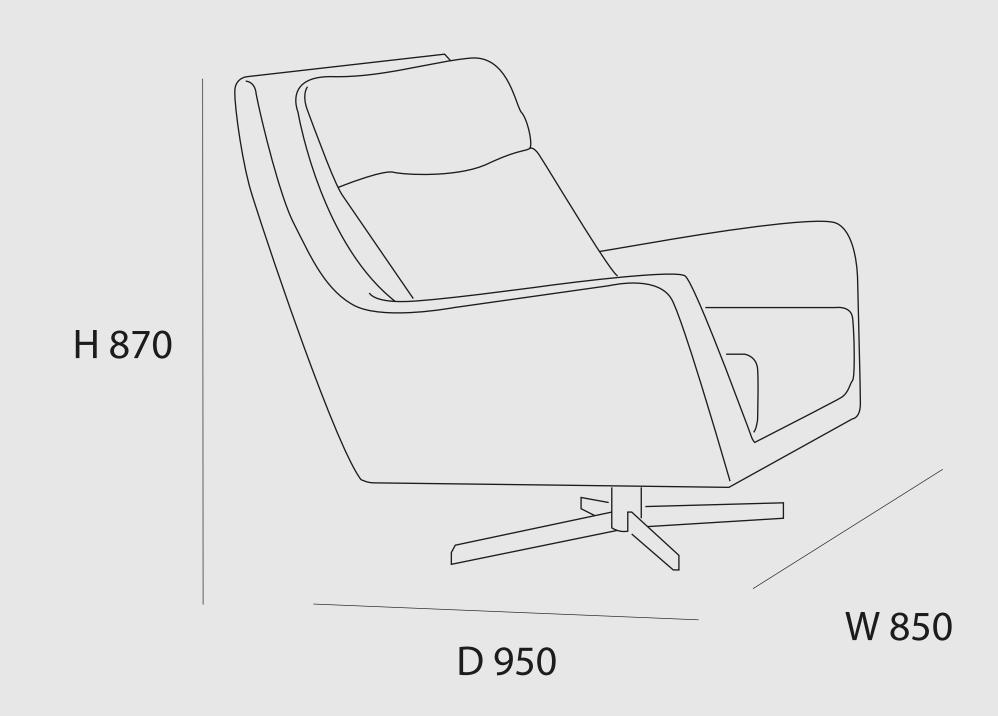

D1050

W1800

This sofa combines comfortable padding with elegantly curving contours, creating a captivating modern—classic piece.

The armchair rests on a swivel base in cast—metal, the delicate lines, generous padding and couture tailoring of its namesake.