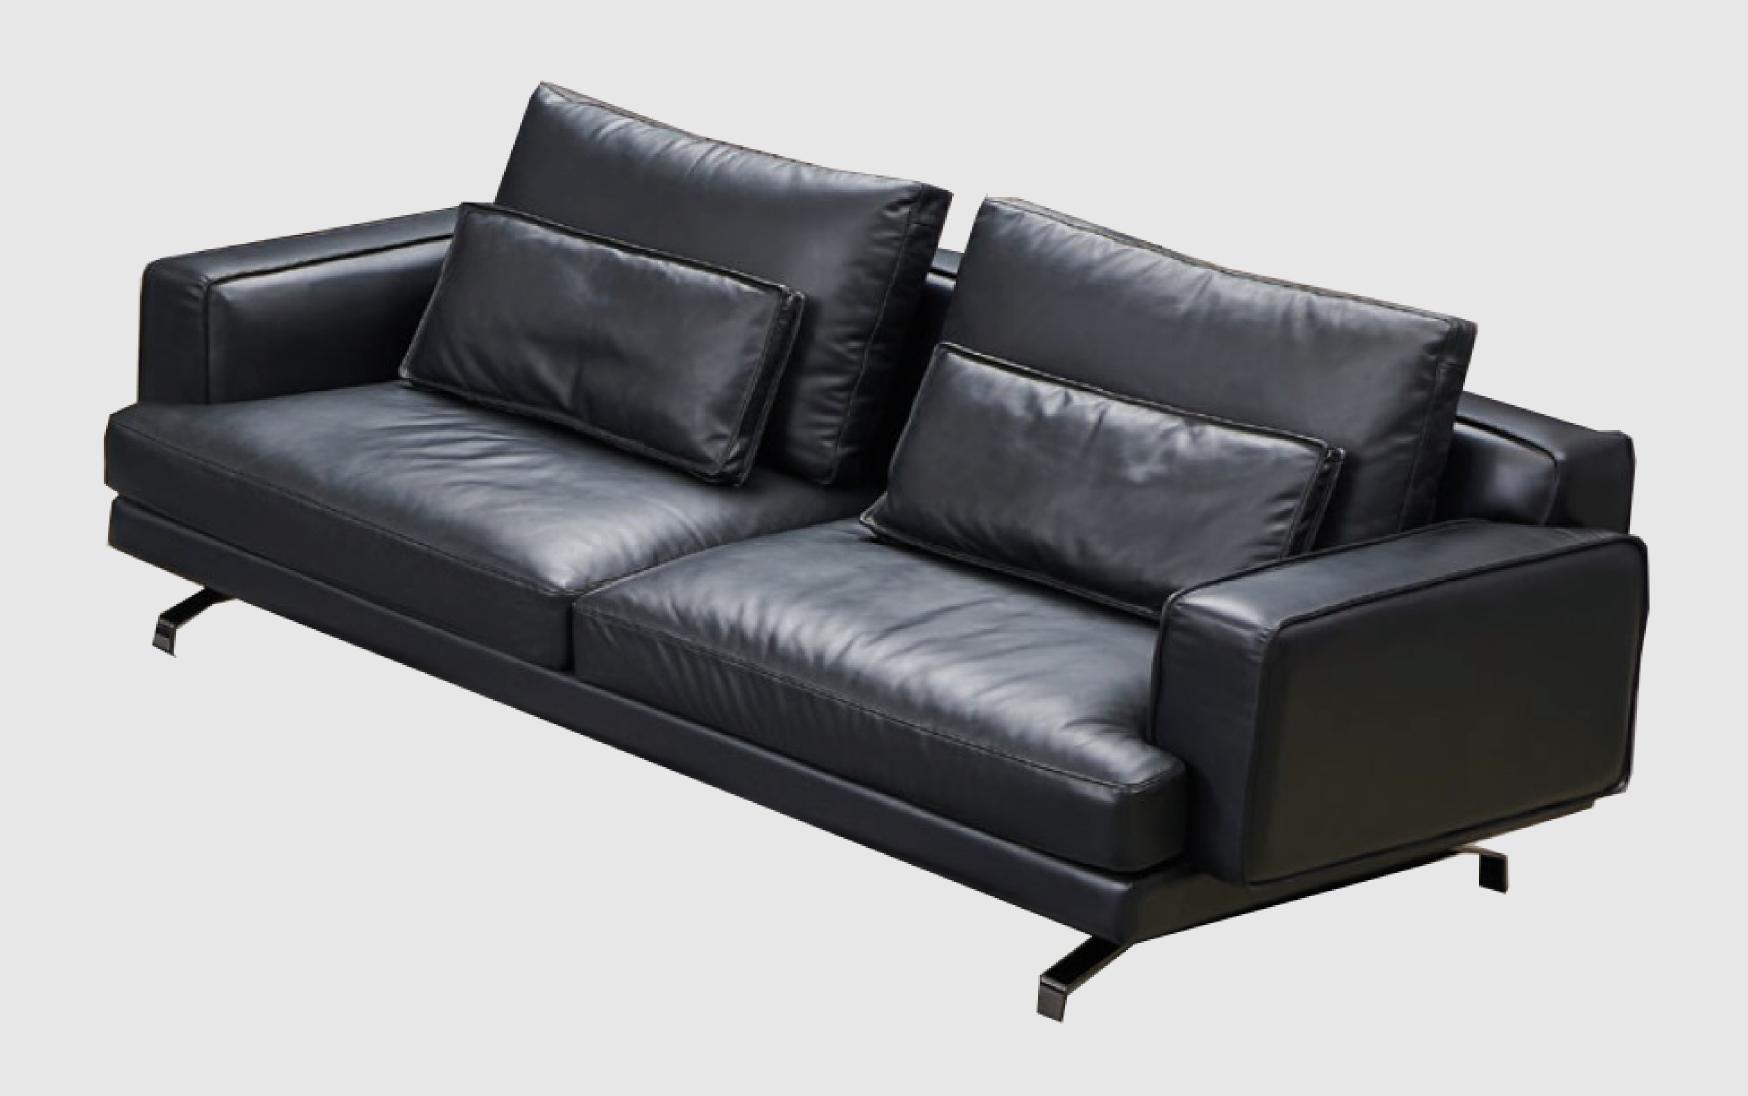

#### X3072-w3200

This beautiful leather couch is upholstered in fabric or leather, high resilience cushions offer visual contrast to the sleek lines of the armrests and seat back.

This beautiful leather couch is upholstered in fabric or leather, high resilience cushions offer visual contrast to the sleek lines of the armrests and seat back.