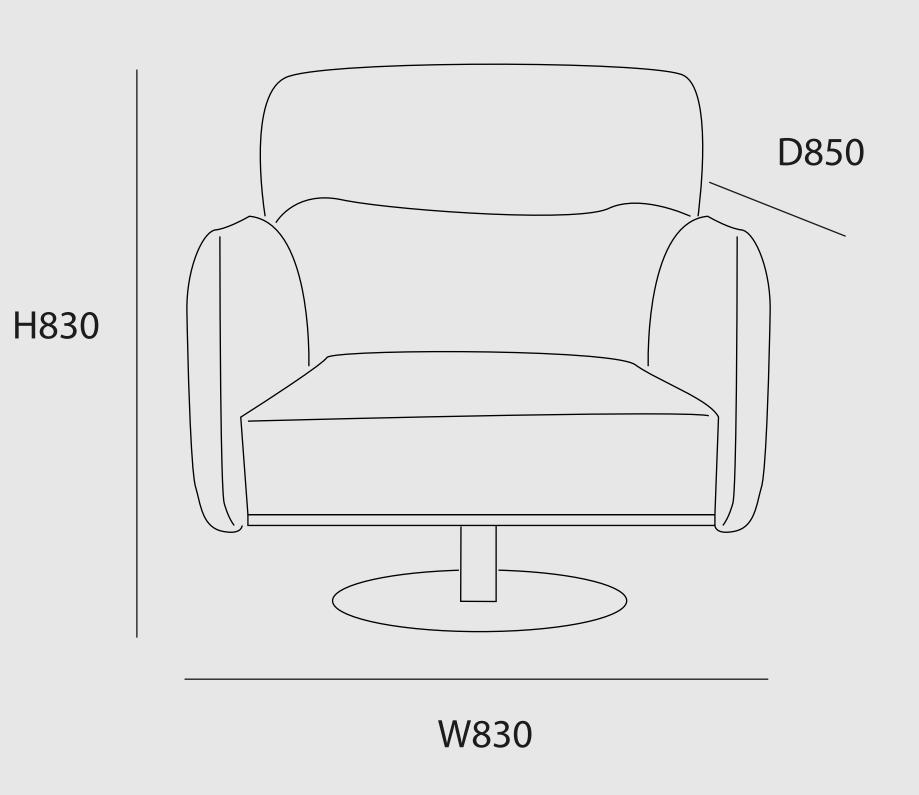

D1050

W1800

This sofa combines comfortable padding with elegantly curving contours, creating a captivating modern—classic piece.

The armchair rests on a swivel base in cast—metal, the delicate lines, generous padding and couture tailoring of its namesake.