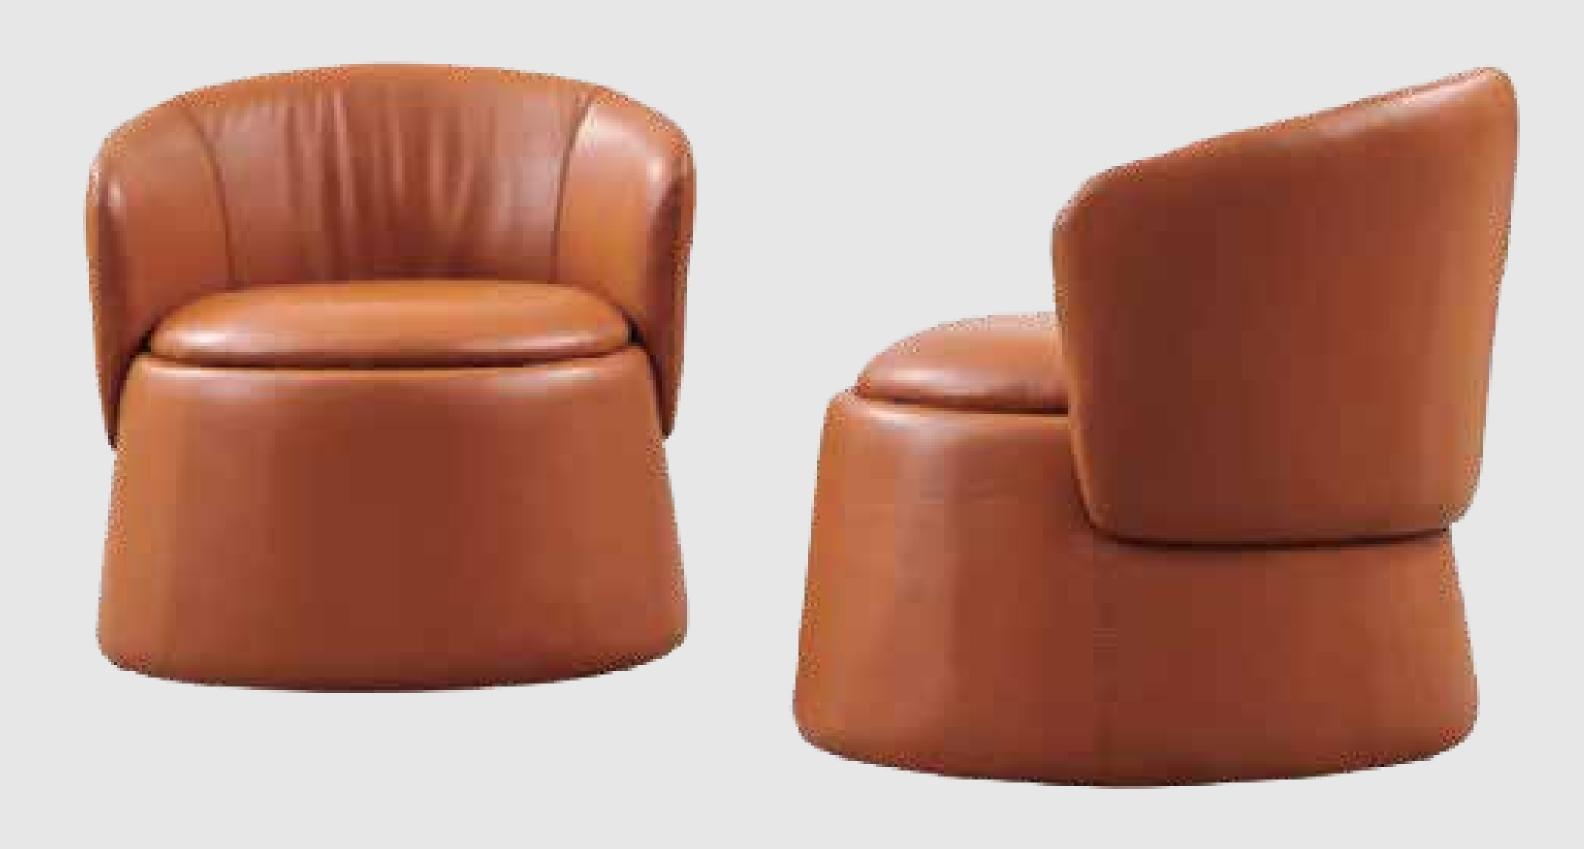

A delightful tub—inspired design with a contemporary flair, the seat is padded with high resilience foam and reinforced linen to ensure utmost comfort.

Sofa combines solid frame work with top quality materials like high resilience foam and leather to reveal a unique contemporary design.