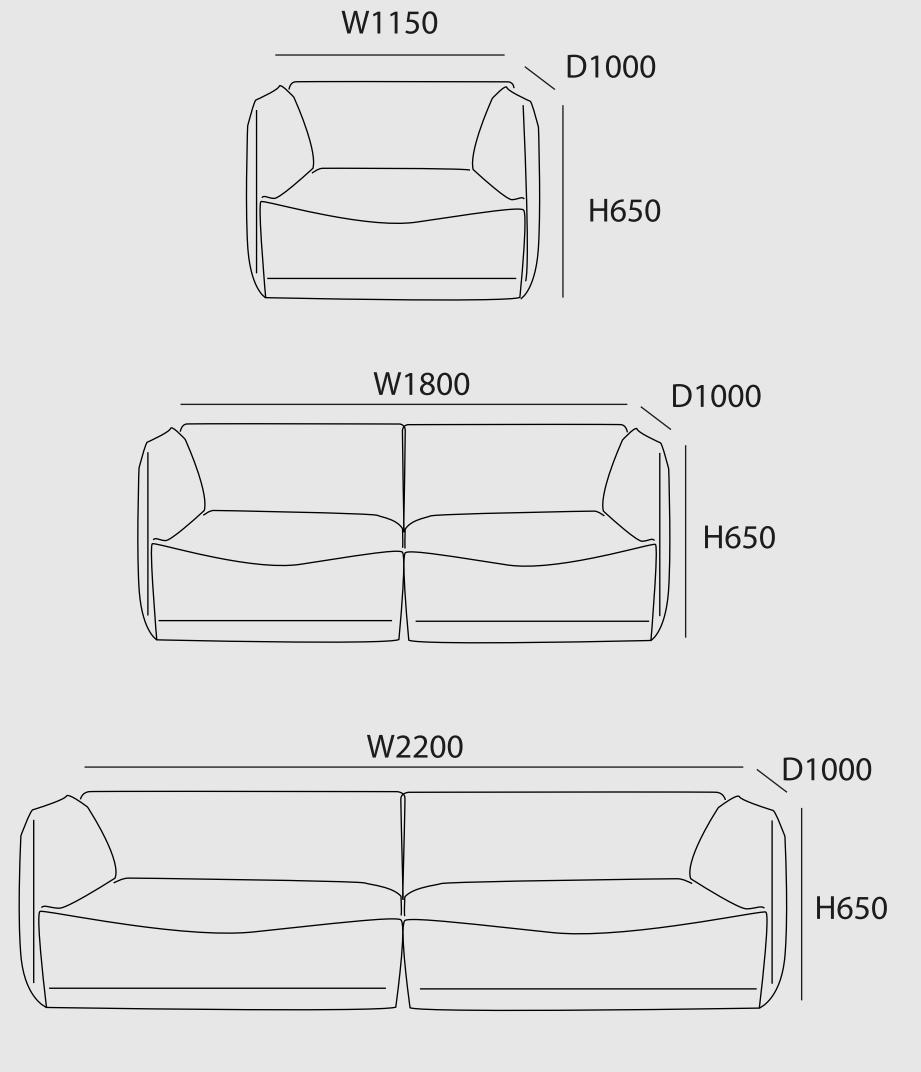

W1650

This sofa is an extremely versatile sofa, at home in any setting, that looks equally fabulous when upholstered in any of the fabrics or leathers.

D900

D1600

W2750

H960 D990 W1860 W2620

W960

W1560