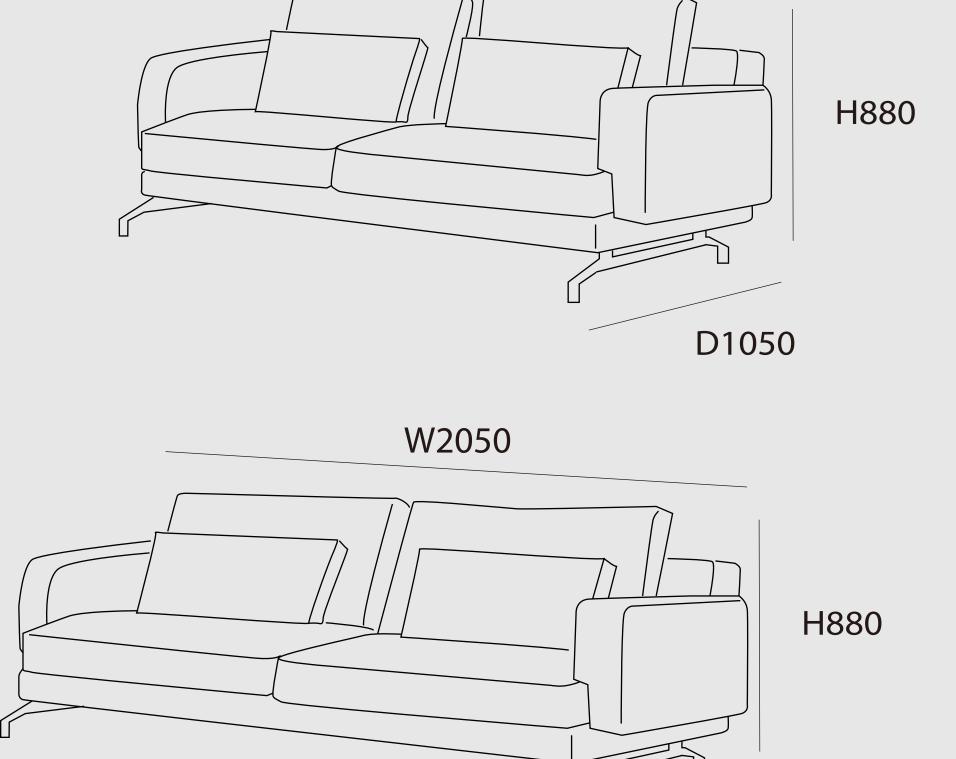

D1050

W1800

This sofa combines comfortable padding with elegantly curving contours, creating a captivating modern—classic piece.

The armchair rests on a swivel base in cast—metal, the delicate lines, generous padding and couture tailoring of its namesake.