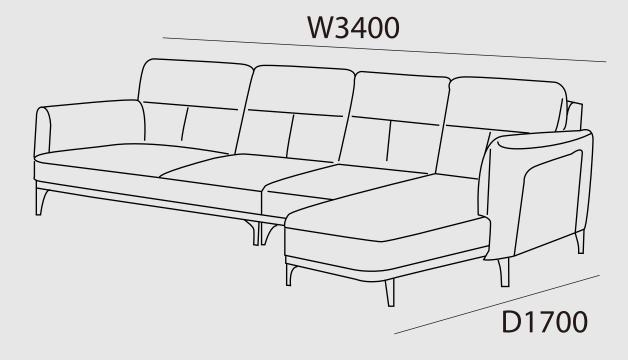

W1650

This sofa is an extremely versatile sofa, at home in any setting, that looks equally fabulous when upholstered in any of the fabrics or leathers.

D900

D1600

W2750

H960 D990 W1860 W2620

W960

W1560

H960

H960

D990

This generous silhouette design is enhanced by a characteristic armrest that reinterprets the classic style, in a lighter, more relaxed version.

H960

D990

H960

D990

H960

D990

W2620

W2620