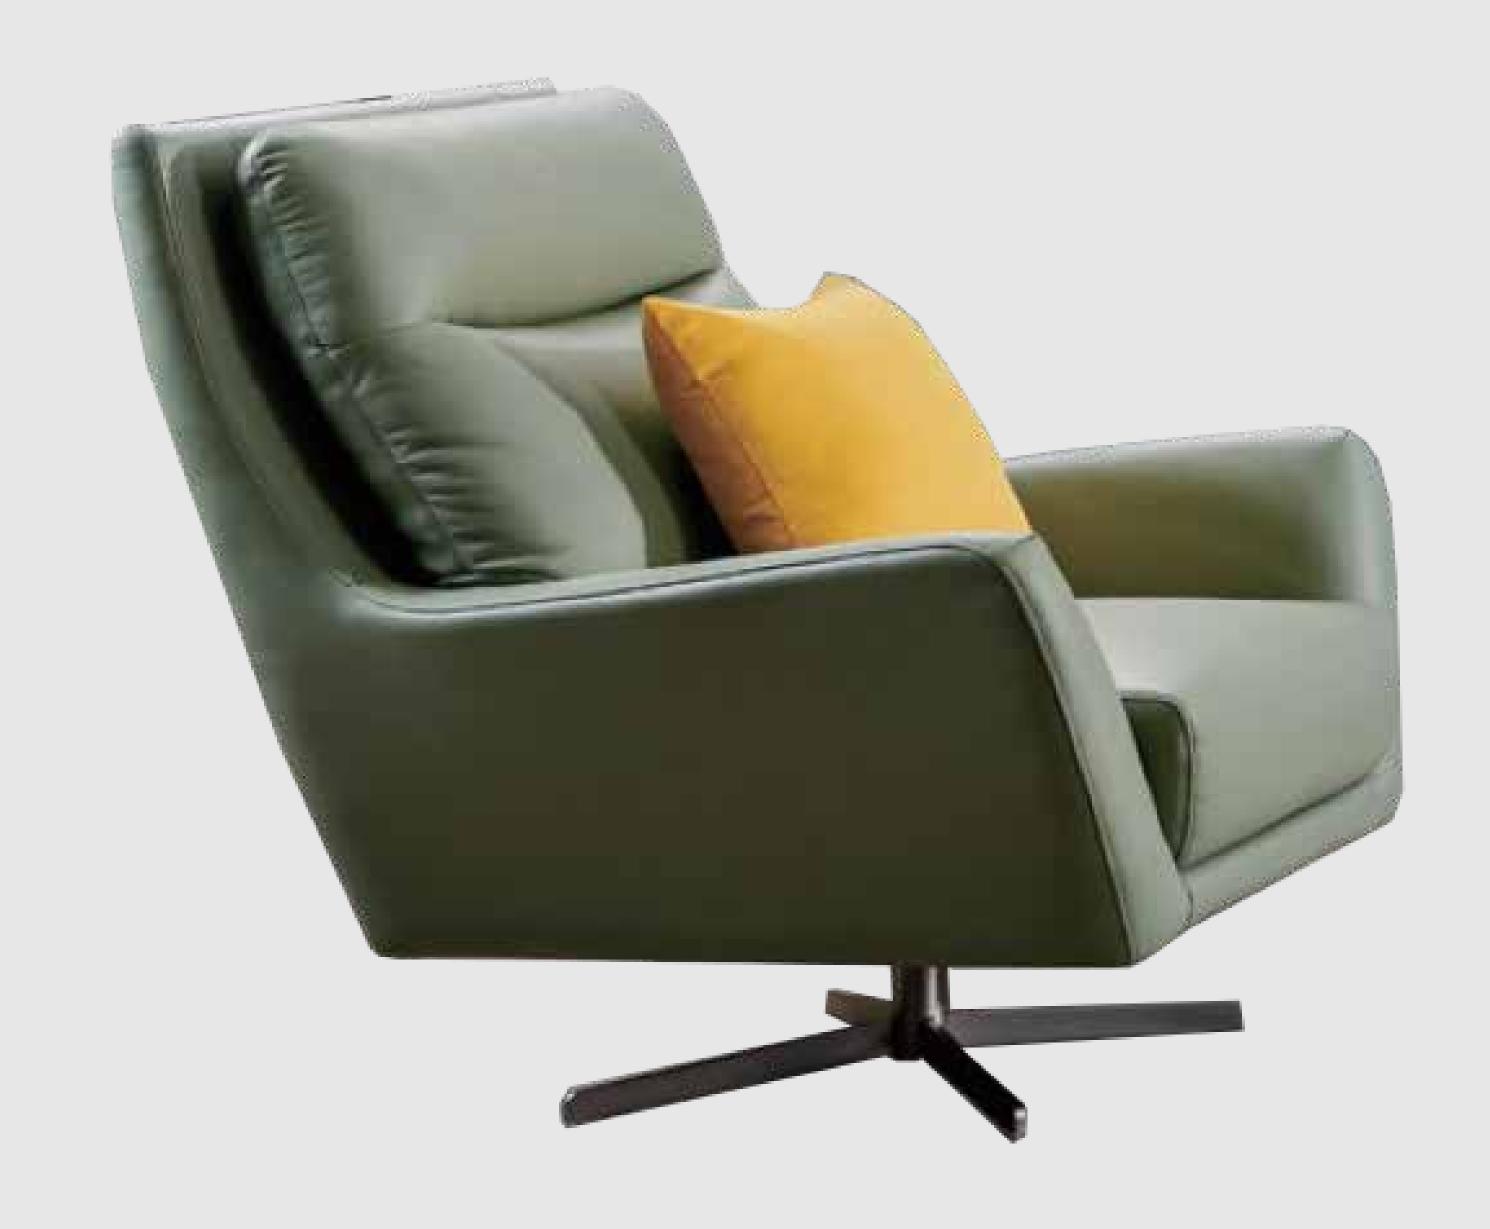

A classic, eye—catching combination with ergonomic contours, this armchair brings a feel of high—end chic to any interior.

With delicate lines, proportions and details

– this sofa can easily furnish any setting,
from sleekly minimalist to the most classic
decor.

Equipped with 360-degree swivel, that lends the armchair a dynamic air and facilitates interaction with the surrounding space.

This roomy two-seater with high backrest is generously padded, featuring elegant details, which can be covered in fabric or in leather.

D1050

W1800

This sofa combines comfortable padding with elegantly curving contours, creating a captivating modern—classic piece.

The armchair rests on a swivel base in cast—metal, the delicate lines, generous padding and couture tailoring of its namesake.