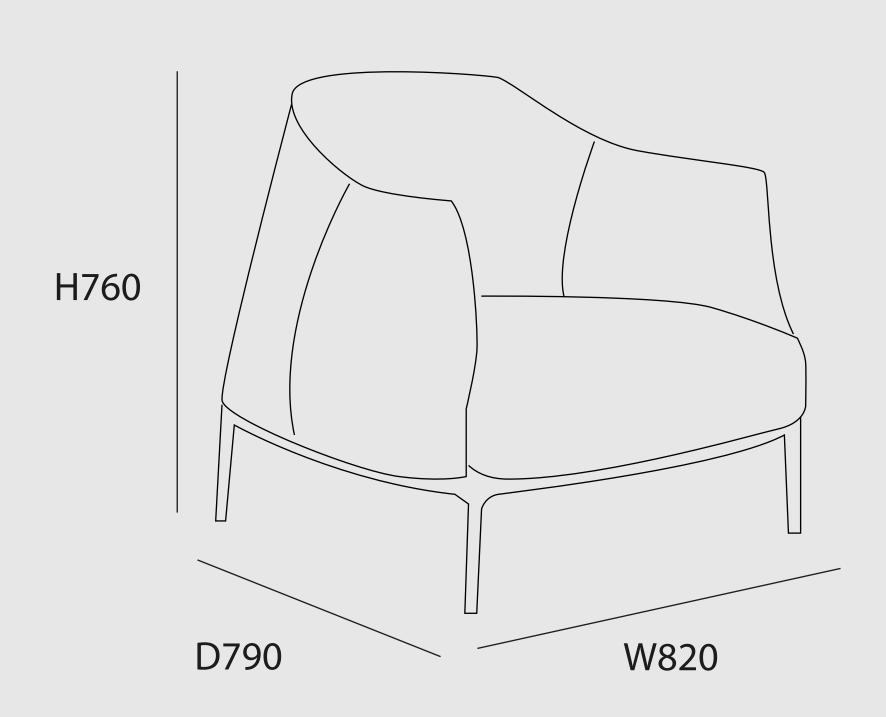

A delightful tub—inspired design with a contemporary flair, the seat is padded with high resilience foam and reinforced linen to ensure utmost comfort.

Sofa combines solid frame work with top quality materials like high resilience foam and leather to reveal a unique contemporary design.