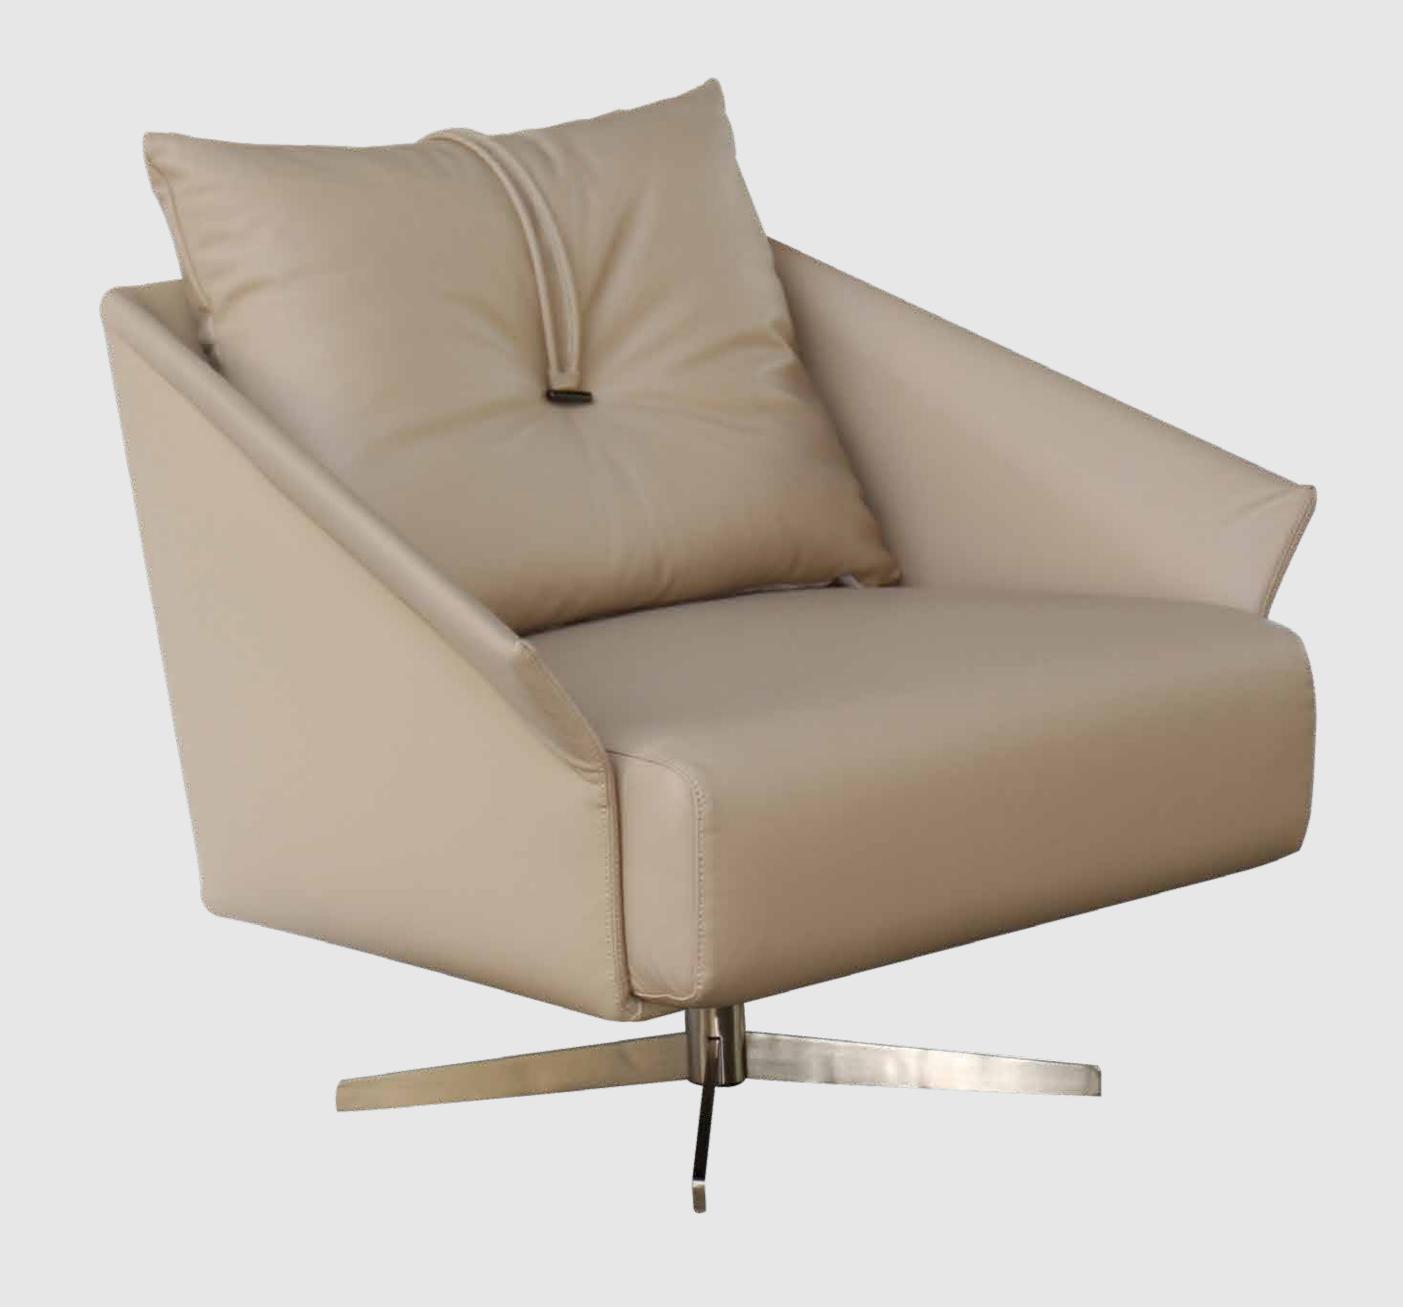

Equipped with 360-degree swivel, that lends the armchair a dynamic air and facilitates interaction with the surrounding space.

This roomy two-seater with high backrest is generously padded, featuring elegant details, which can be covered in fabric or in leather.