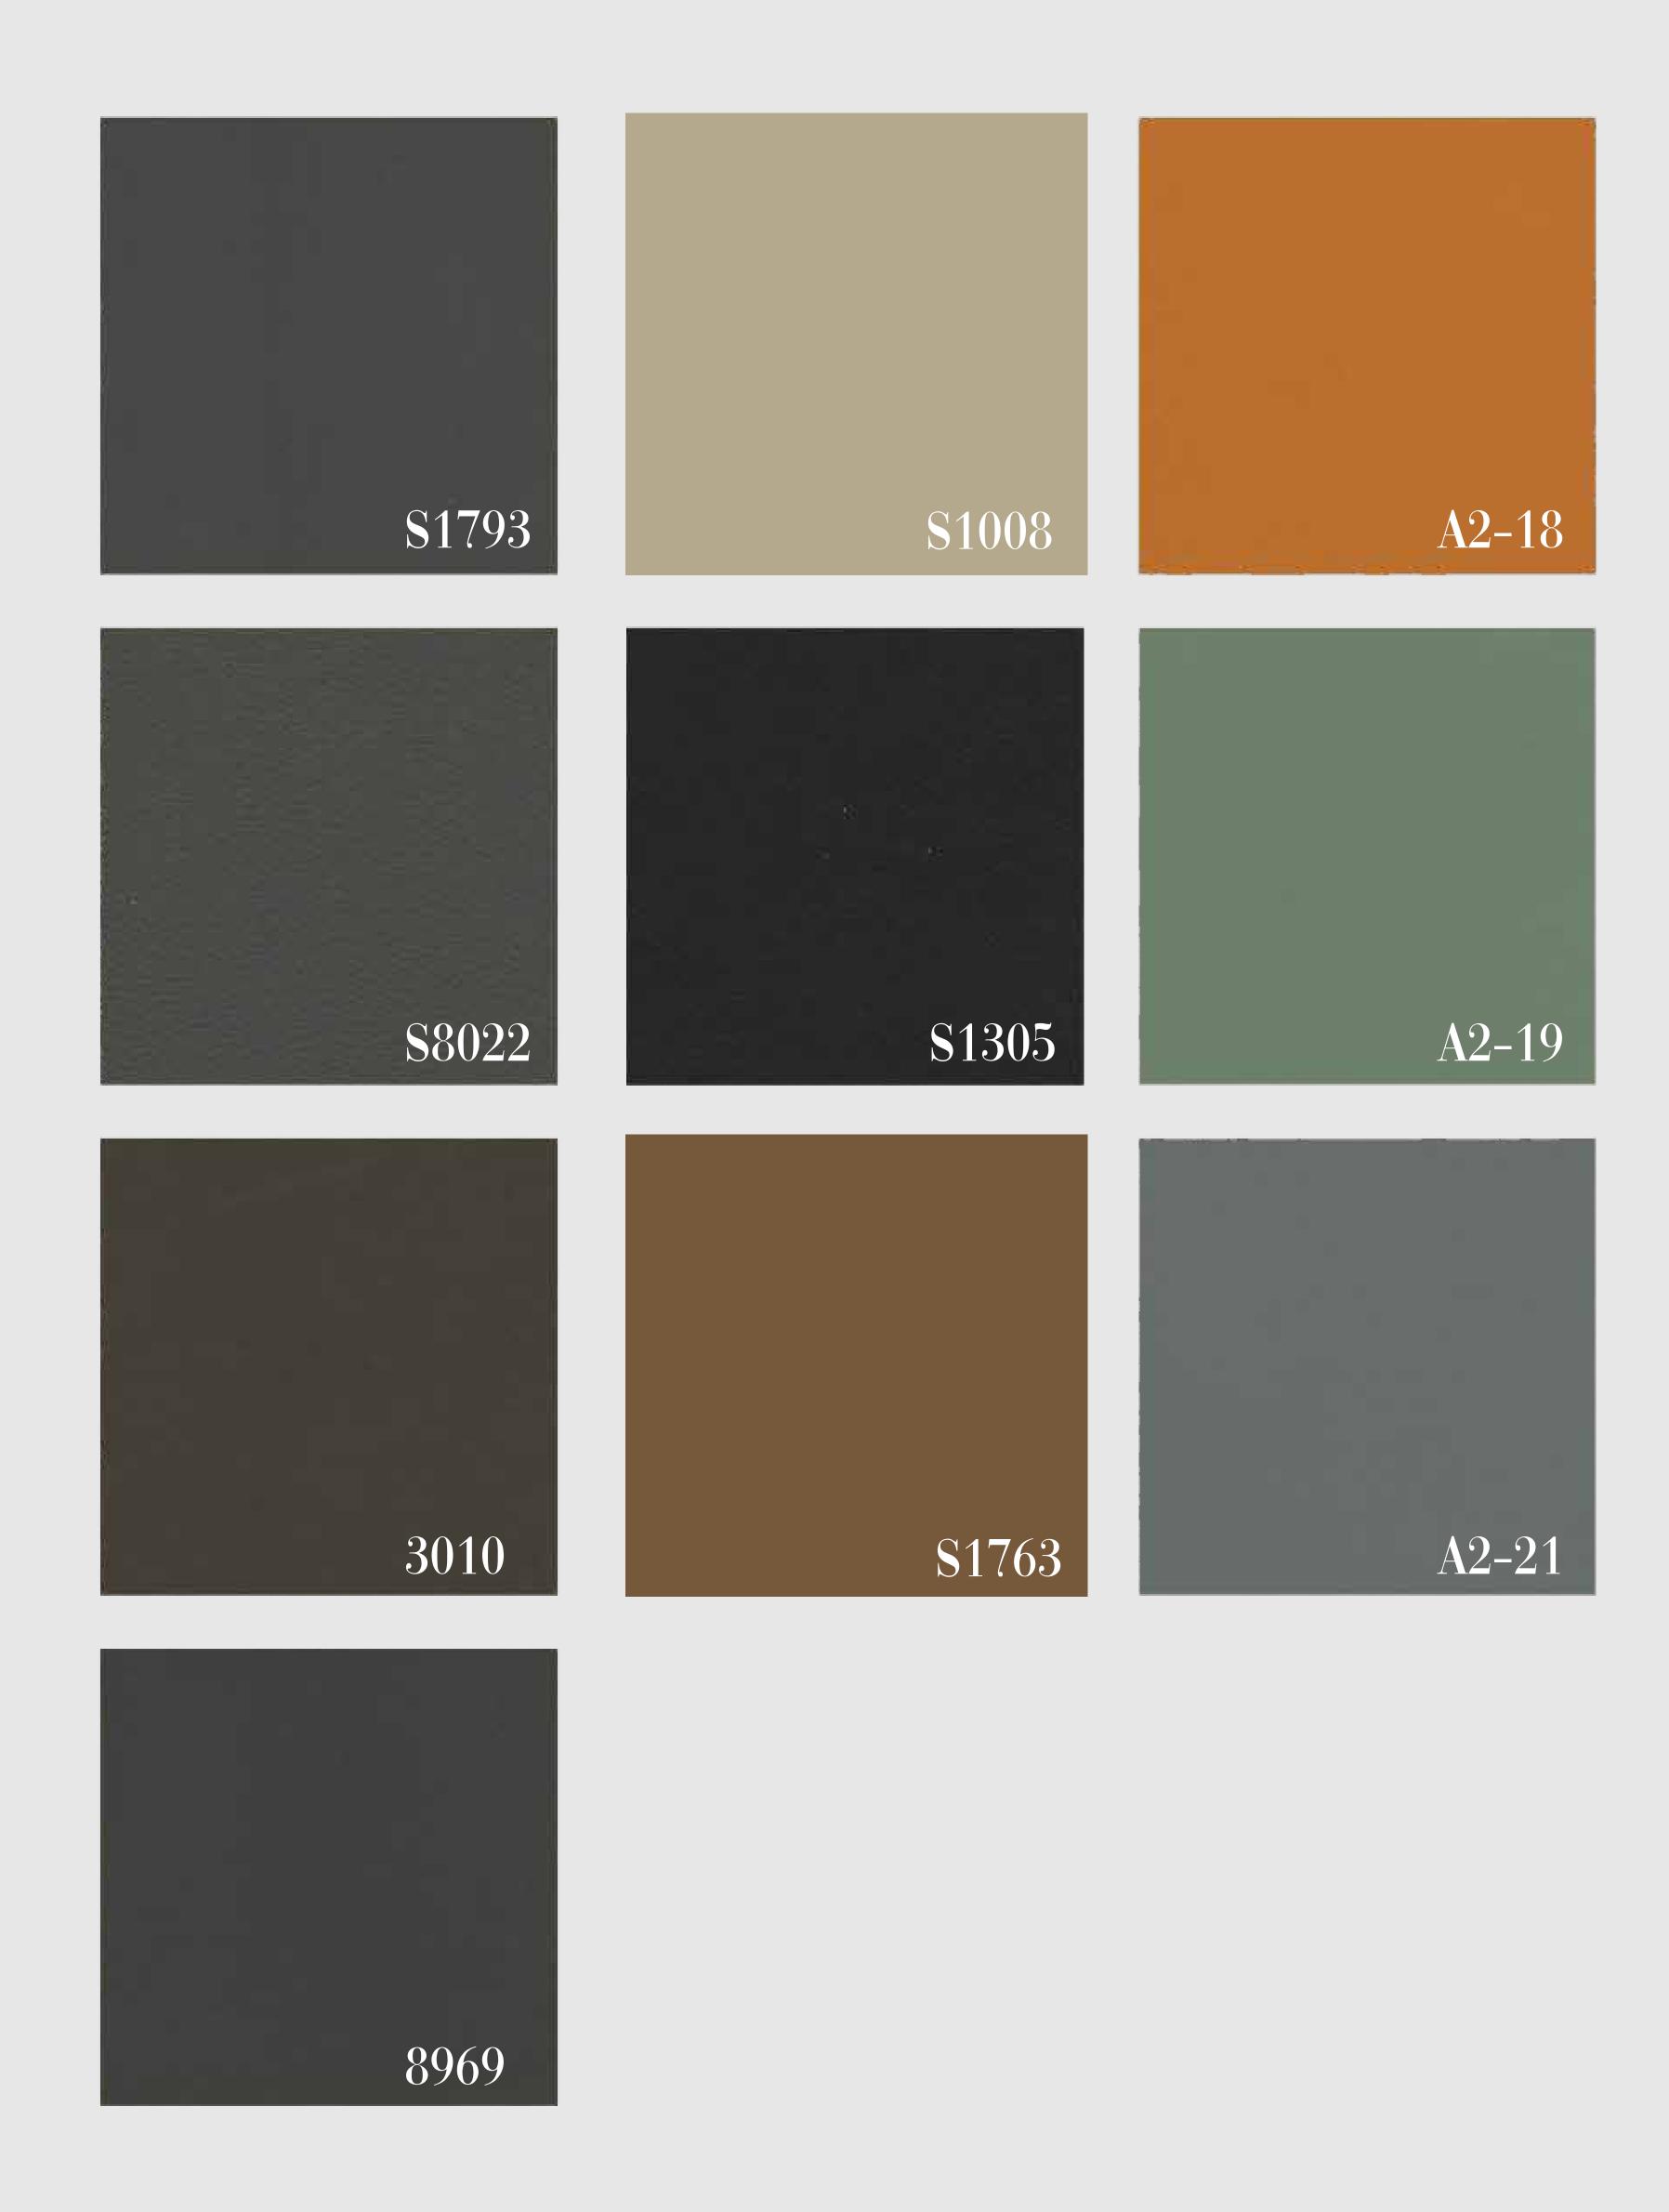

lassic piece.







The armchair rests on a swivel base in cast—metal, the delicate lines, generous padding and couture tailoring of its namesake.







This armchair admirably combine form and function and ensure exceptional comfort.







This armchair perfectly combines elegance and comfort using high—tech materials and expert craftsmanship.







The soft upholstered armchair offers considerable structural support, ensures outstanding softness and comfort.







A delightful tub—inspired design with a contemporary flair, the seat is padded with high resilience foam and reinforced linen to ensure utmost comfort.







Sofa combines solid frame work with top quality materials like high resilience foam and leather to reveal a unique contemporary design.











# COLOUR PALETIE