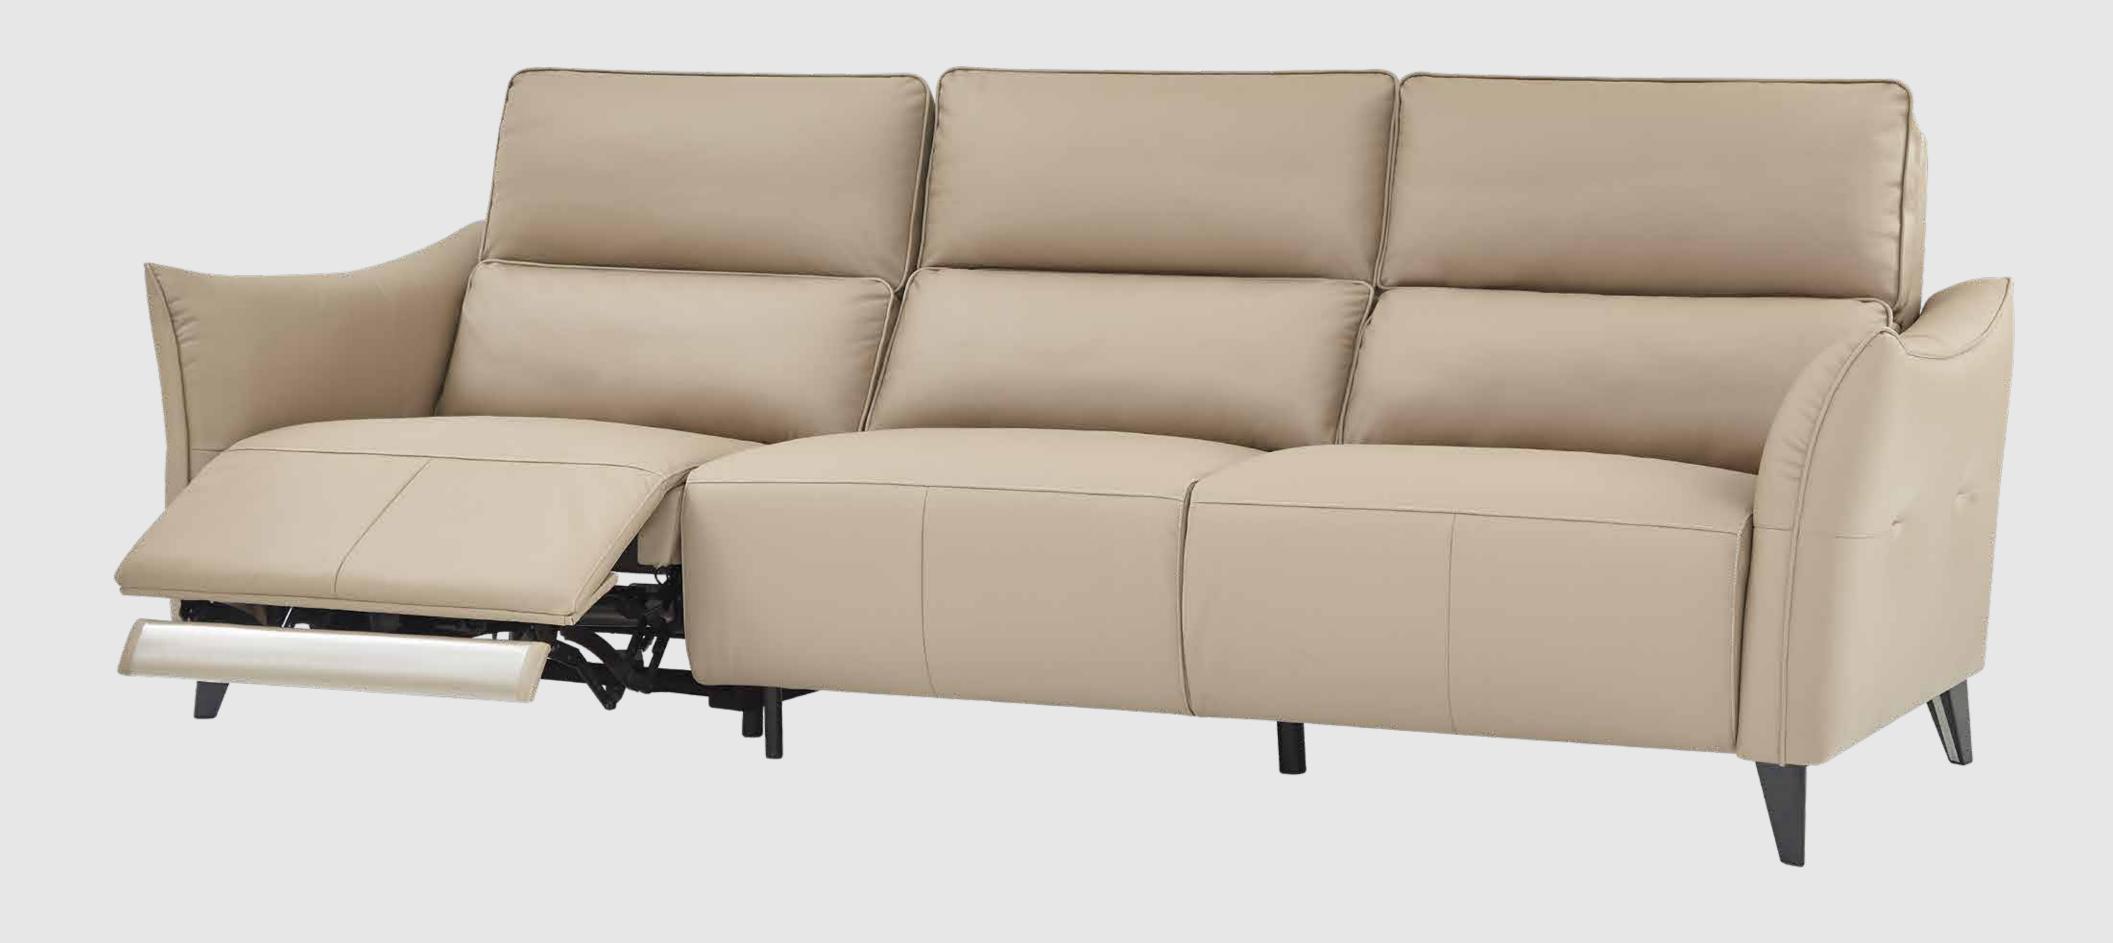

#### X3072-w3200

This beautiful leather couch is upholstered in fabric or leather, high resilience cushions offer visual contrast to the sleek lines of the armrests and seat back.

This beautiful leather couch is upholstered in fabric or leather, high resilience cushions offer visual contrast to the sleek lines of the armrests and seat back.