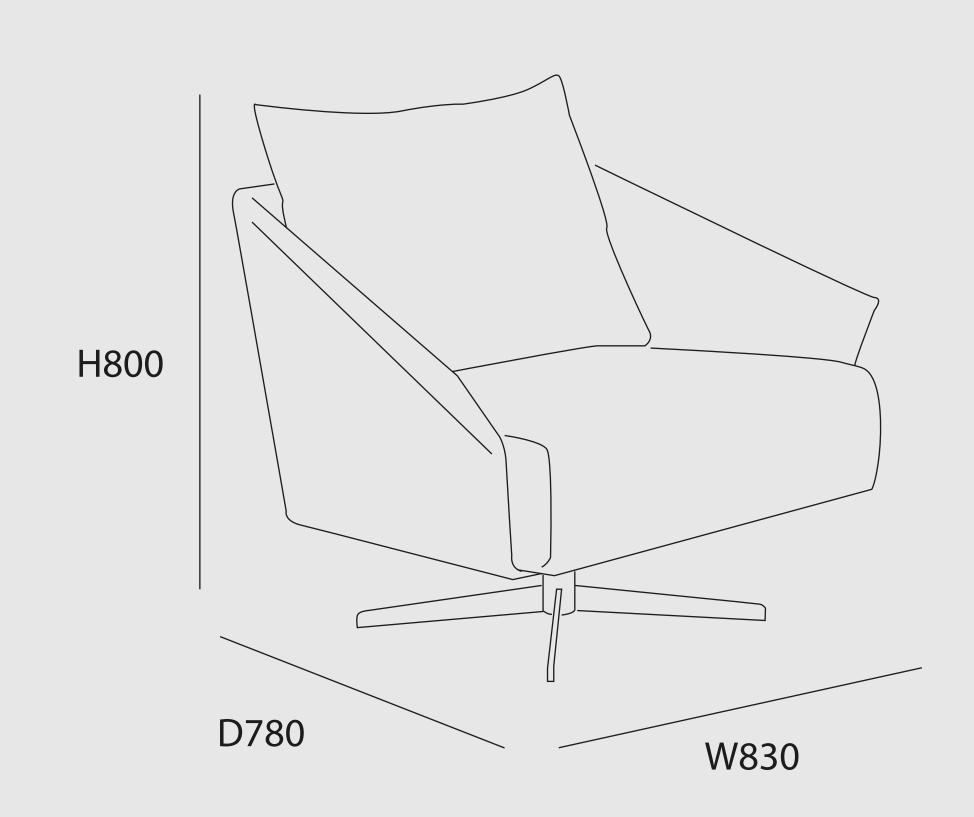

A classic, eye—catching combination with ergonomic contours, this armchair brings a feel of high—end chic to any interior.

With delicate lines, proportions and details

– this sofa can easily furnish any setting,
from sleekly minimalist to the most classic
decor.

Equipped with 360-degree swivel, that lends the armchair a dynamic air and facilitates interaction with the surrounding space.

This roomy two-seater with high backrest is generously padded, featuring elegant details, which can be covered in fabric or in leather.