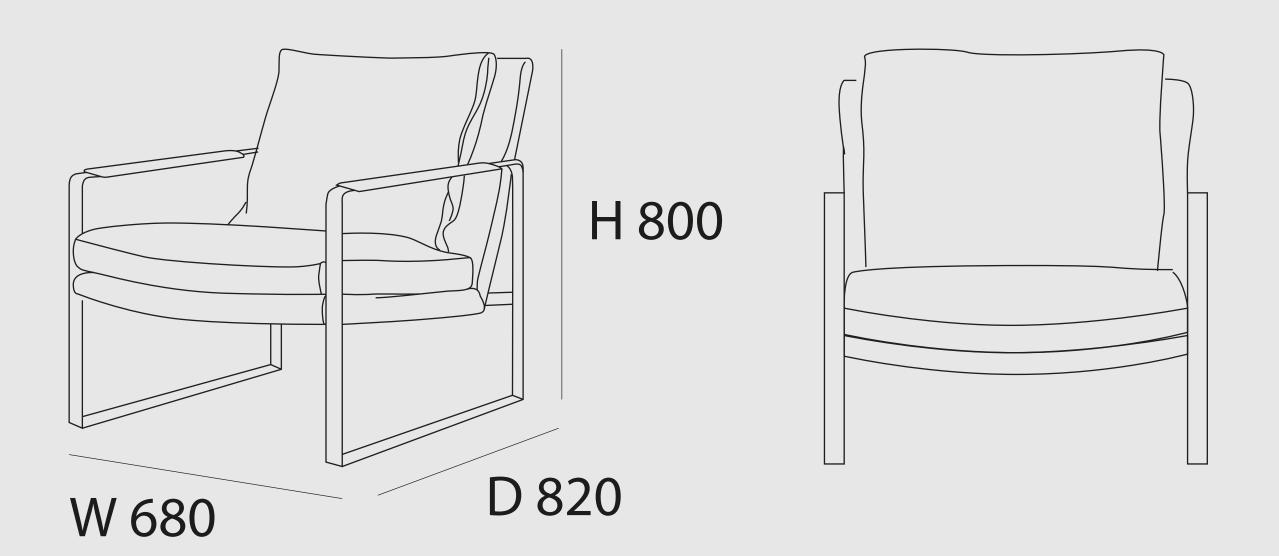

A classic, eye—catching combination with ergonomic contours, this armchair brings a feel of high—end chic to any interior.

With delicate lines, proportions and details

– this sofa can easily furnish any setting,
from sleekly minimalist to the most classic
decor.