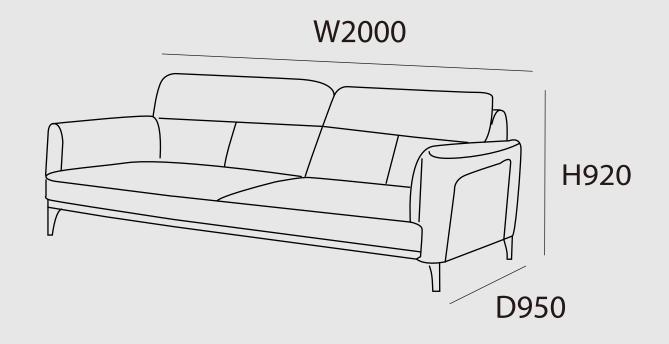

W1650

This sofa is an extremely versatile sofa, at home in any setting, that looks equally fabulous when upholstered in any of the fabrics or leathers.

D900

D1600

W2750

H960 D990 W1860 W2620

W960

W1560

H960

H960

D990

This generous silhouette design is enhanced by a characteristic armrest that reinterprets the classic style, in a lighter, more relaxed version.

H960

D990

H960

D990

H960

D990

W2620

W2620