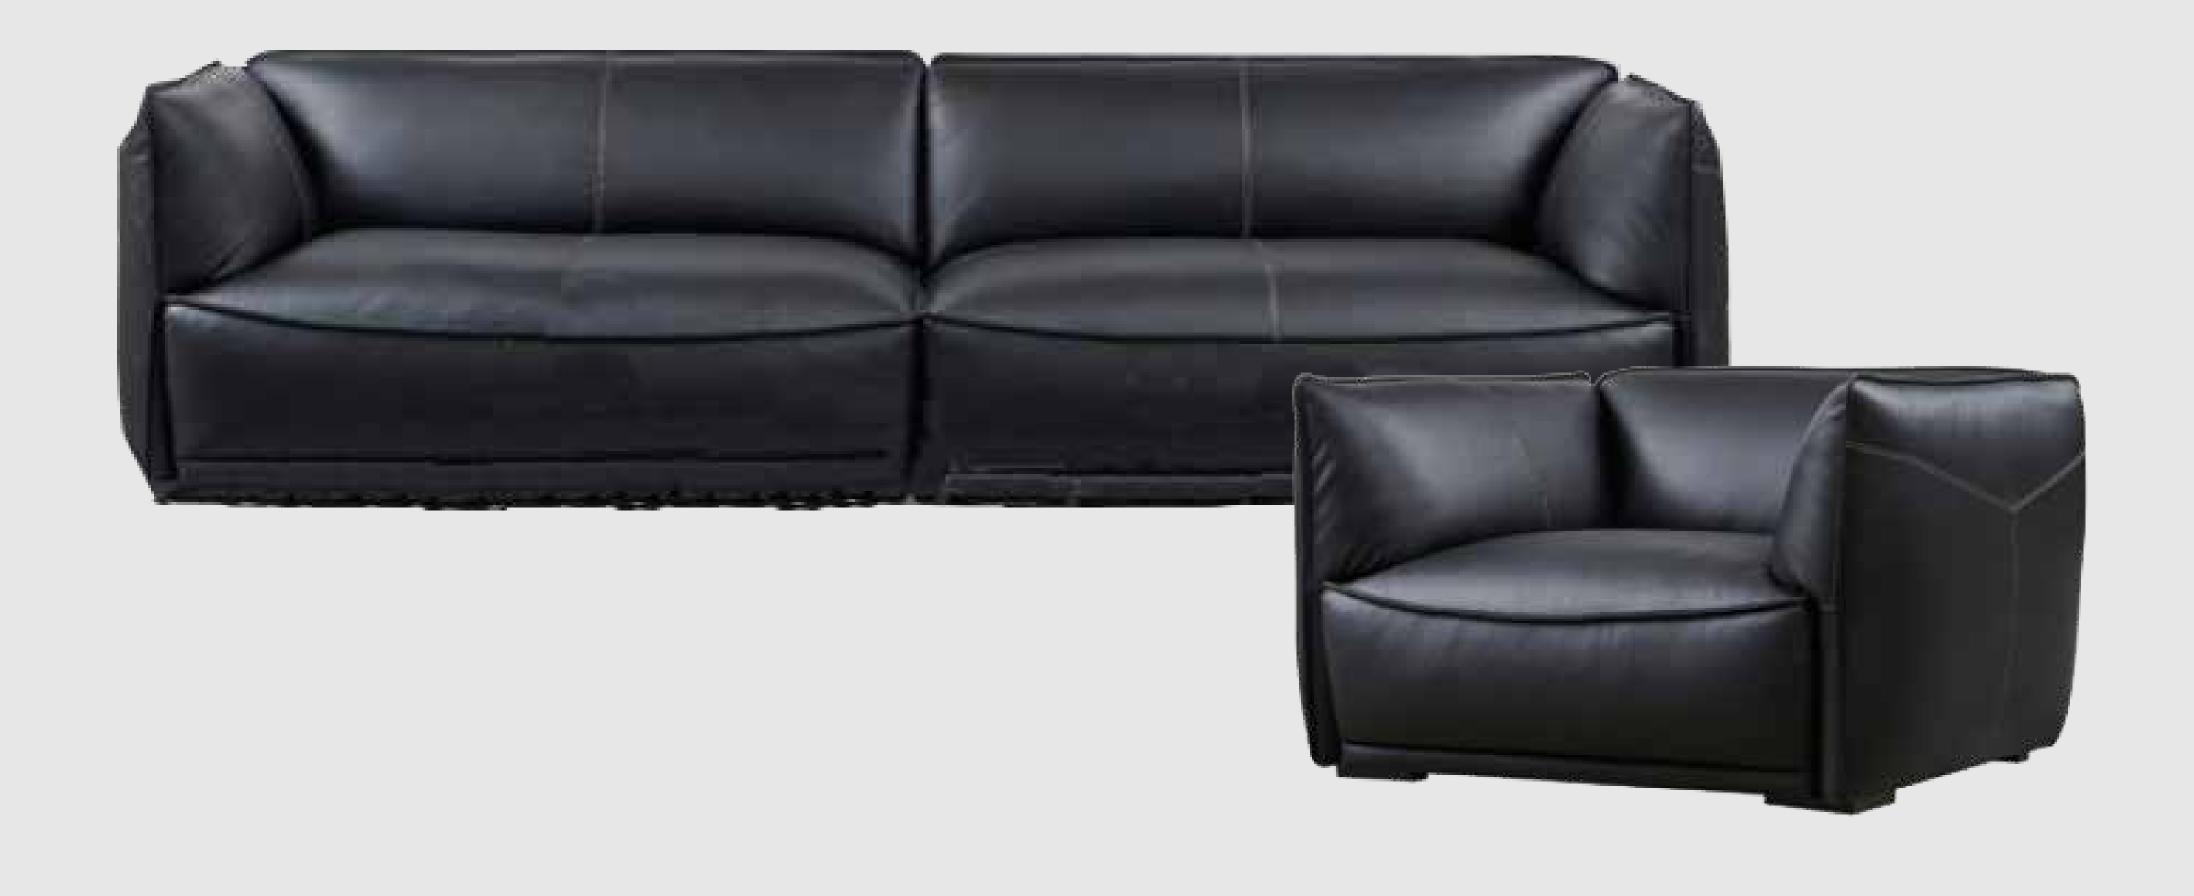

#### X3072-w3200

This beautiful leather couch is upholstered in fabric or leather, high resilience cushions offer visual contrast to the sleek lines of the armrests and seat back.

This beautiful leather couch is upholstered in fabric or leather, high resilience cushions offer visual contrast to the sleek lines of the armrests and seat back.