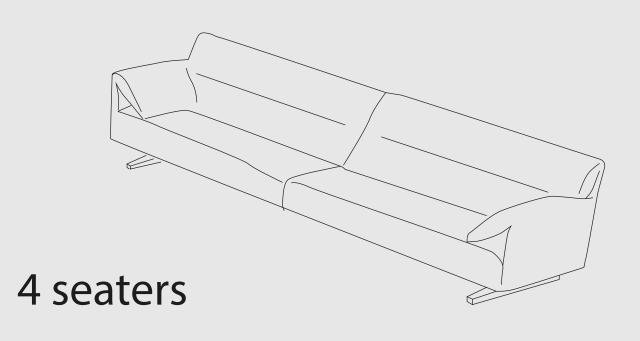

W1650

This sofa is an extremely versatile sofa, at home in any setting, that looks equally fabulous when upholstered in any of the fabrics or leathers.

D900

D1600

W2750

H960 D990 W1860 W2620

W960

W1560